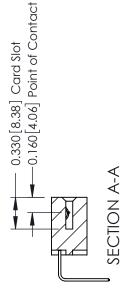

**Mounting Option** 07-M3-0.5 Metric Threaded Inserts **Contact Detail** 

558-90 Degree Bend (Code 541 Contacts) .156 [3.96] Contact Spacing x .200 [5.08] Row Spacing THIS IS A C.A.D. GENERATED DRAWING DO NOT MAKE MANUAL REVISIONS TO MASTER.

ISSUE NUMBER

ORIGINAL

1

**See Accompanying Pages for:** 

- **Contact Bend Details**
- **Mounting Options**

| 337 / 387 Series Card Edge Connector |
|--------------------------------------|
| Part Number: 337-010-558-607         |