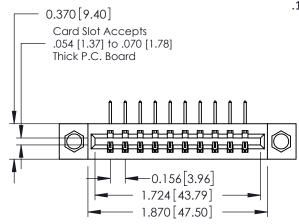

**Mounting Option** 07-M3-0.5 Metric Threaded Inserts **Contact Detail** 

558-90 Degree Bend (Code 541 Contacts) .156 [3.96] Contact Spacing x .200 [5.08] Row Spacing THIS IS A C.A.D. GENERATED DRAWING DO NOT MAKE MANUAL REVISIONS TO MASTER.

ISSUE NUMBER

ORIGINAL

1

**See Accompanying Pages for:** 

- **Contact Bend Details**
- **Mounting Options**

| 337 / 387 Series Card Edge Connector |
|--------------------------------------|
| Part Number: 337-010-558-607         |