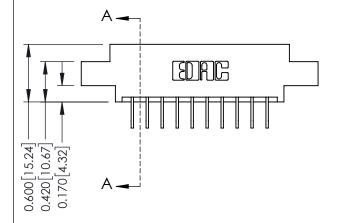

**Mounting Option** 07-M3-0.5 Metric Threaded Inserts **Contact Detail** 

558-90 Degree Bend (Code 541 Contacts) .156 [3.96] Contact Spacing x .200 [5.08] Row Spacing THIS IS A C.A.D. GENERATED DRAWING DO NOT MAKE MANUAL REVISIONS TO MASTER.

ISSUE NUMBER

ORIGINAL

1

**See Accompanying Pages for:** 

- **Contact Bend Details**
- **Mounting Options**

| 337 / 387 Series Card Edge Connector |
|--------------------------------------|
| Part Number: 337-010-558-607         |