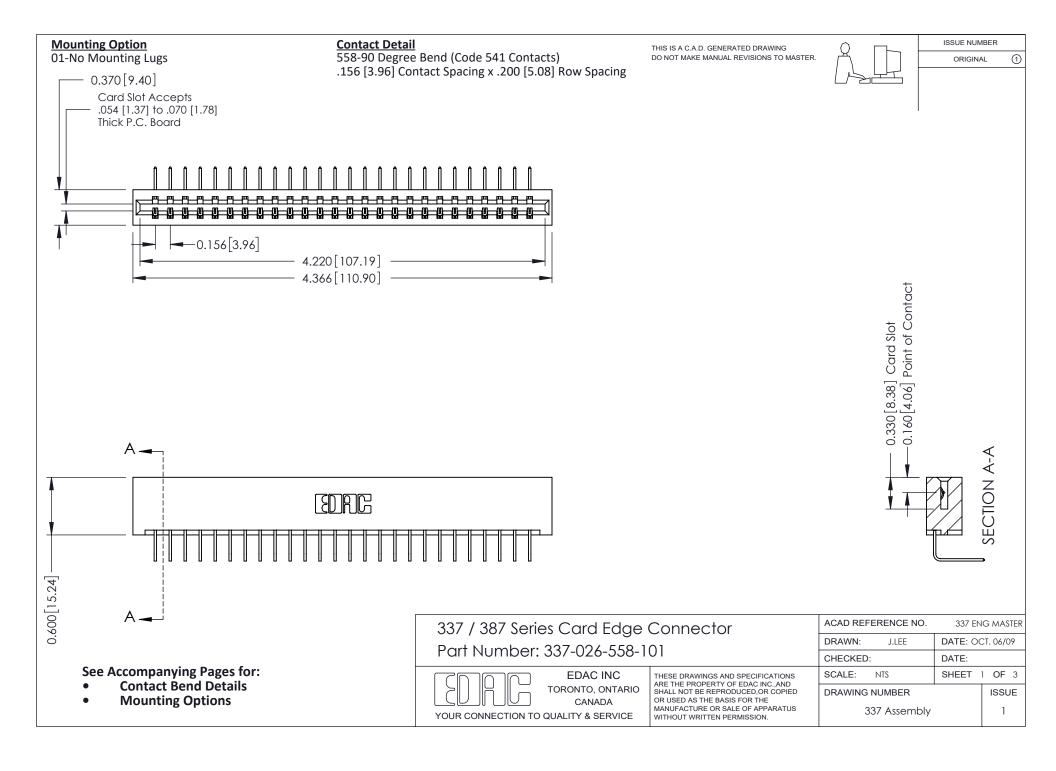

ISSUE NUMBER

ORIGINAL

1

| 337 / 387 Series Card Edge Connector<br>Contact Bend Detail           |                                                                                                                                                                                                  | ACAD REFERENCE NO. 337 E |                  | G MASTER      |
|-----------------------------------------------------------------------|--------------------------------------------------------------------------------------------------------------------------------------------------------------------------------------------------|--------------------------|------------------|---------------|
|                                                                       |                                                                                                                                                                                                  | DRAWN: J.LEE             | DATE: OCT. 06/09 |               |
|                                                                       |                                                                                                                                                                                                  | CHECKED:                 | CKED: DATE:      |               |
| EDAC INC TORONTO, ONTARIO CANADA YOUR CONNECTION TO QUALITY & SERVICE | THESE DRAWINGS AND SPECIFICATIONS ARE THE PROPERTY OF EDAC INC.,AND SHALL NOT BE REPRODUCED, OR COPIED OR USED AS THE BASIS FOR THE MANUFACTURE OR SALE OF APPARATUS WITHOUT WRITTEN PERMISSION. | SCALE: NTS               | SHEET            | 2 <b>OF</b> 3 |
|                                                                       |                                                                                                                                                                                                  | DRAWING NUMBER           |                  | ISSUE         |
|                                                                       |                                                                                                                                                                                                  | 337 Assembly             |                  | 1             |