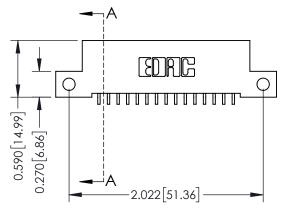

## **See Accompanying Pages for:**

- Contact Bend Details
- Mounting Options

| SECTION A-A |
|-------------|
|             |

| 342 / 392 Card Edge Connector Part Number: 342-015-559-112 |                                                                   | ACAD REFERENCE NO. 342 ENG MASTER |            |         |           |
|------------------------------------------------------------|-------------------------------------------------------------------|-----------------------------------|------------|---------|-----------|
|                                                            |                                                                   | DRAWN:                            | J.LEE      | DATE: O | CT. 06/09 |
| Part Number: 342-013-339-112                               | CHECKED:                                                          |                                   | DATE:      |         |           |
|                                                            | THESE DRAWINGS AND SPECIFICATIONS ARE THE PROPERTY OF EDAC INCAND | SCALE:                            | NTS        | SHEET   | 1 OF 3    |
| I                                                          | SHALL NOT BE REPRODUCED, OR COPIED OR USED AS THE BASIS FOR THE   | DRAWING                           | NUMBER     |         | ISSUE     |
| CANADA CANADA                                              | MANUFACTURE OR SALE OF APPARATUS                                  | 34                                | 2 Assembly |         | 1         |