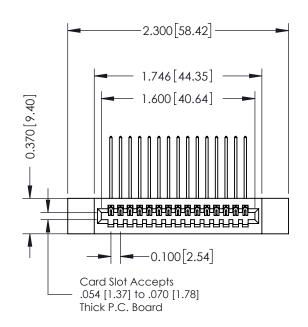

## **See Accompanying Pages for:**

- Contact Bend Details
- Mounting Options

| SECTION A-A |
|-------------|
|             |

| 342 / 392 Card Edge Connector Part Number: 342-015-559-112 |                                                                   | ACAD REFERENCE NO. 342 ENG MASTER |            |         |           |
|------------------------------------------------------------|-------------------------------------------------------------------|-----------------------------------|------------|---------|-----------|
|                                                            |                                                                   | DRAWN:                            | J.LEE      | DATE: O | CT. 06/09 |
| Part Number: 342-013-339-112                               | CHECKED:                                                          |                                   | DATE:      |         |           |
|                                                            | THESE DRAWINGS AND SPECIFICATIONS ARE THE PROPERTY OF EDAC INCAND | SCALE:                            | NTS        | SHEET   | 1 OF 3    |
| I                                                          | SHALL NOT BE REPRODUCED, OR COPIED OR USED AS THE BASIS FOR THE   | DRAWING                           | NUMBER     |         | ISSUE     |
| CANADA CANADA                                              | MANUFACTURE OR SALE OF APPARATUS                                  | 34                                | 2 Assembly |         | 1         |