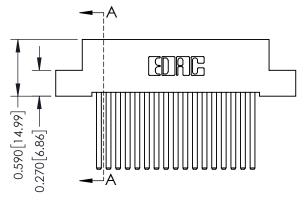

## **See Accompanying Pages for:**

- **Contact Bend Details**
- **Mounting Options**

|               | SECTION A-A                  |
|---------------|------------------------------|
| 10 C   F -  C | ACAD REFERENCE NO. 342 ENG M |