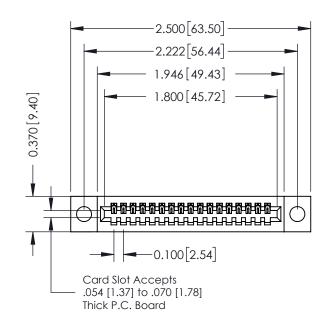

| 342 / 392 Card Edge Connector<br>Part Number: 342-017-544-104    |                                                                                                        | ACAD REFERENCE NO. 342 ENG MASTER |        |         |           |
|------------------------------------------------------------------|--------------------------------------------------------------------------------------------------------|-----------------------------------|--------|---------|-----------|
|                                                                  |                                                                                                        | DRAWN:                            | J.LEE  | DATE: O | CT. 06/09 |
|                                                                  |                                                                                                        | CHECKED: DA                       |        | DATE:   | DATE:     |
| COOO EDAC INC                                                    | THESE DRAWINGS AND SPECIFICATIONS                                                                      | SCALE: N                          | ITS    | SHEET   | 1 OF 3    |
|                                                                  | ARE THE PROPERTY OF EDAC INC.,AND<br>SHALL NOT BE REPRODUCED,OR COPIED<br>OR USED AS THE BASIS FOR THE | DRAWING N                         | IUMBER |         | ISSUE     |
| YOUR CONNECTION TO QUALITY & SERVICE WITHOUT WRITTEN PERMISSION. | 342                                                                                                    | 2 Assembly                        |        | 1       |           |