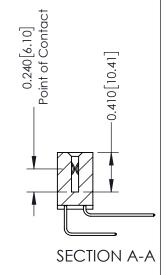

THIS IS A C.A.D. GENERATED DRAWING DO NOT MAKE MANUAL REVISIONS TO MASTER. ISSUE NUMBER

ORIGINAL

1

| 342 / 392 Series Card Edge Connector<br>Contact Bend Detail |                                                                                                                                                                                               | ACAD REFERENCE NO. 342 ENG MASTER |             |                  |        |  |
|-------------------------------------------------------------|-----------------------------------------------------------------------------------------------------------------------------------------------------------------------------------------------|-----------------------------------|-------------|------------------|--------|--|
|                                                             |                                                                                                                                                                                               | DRAWN:                            | J.LEE       | DATE: OCT. 06/09 |        |  |
|                                                             |                                                                                                                                                                                               | CHECKED:                          |             | DATE:            |        |  |
| TORONTO, ONTARIO                                            | THESE DRAWINGS AND SPECIFICATIONS ARE THE PROPERTY OF EDAC INCAND SHALL NOT BE REPRODUCED,OR COPIED OR USED AS THE BASIS FOR THE MANUFACTURE OR SALE OF APPARATUS WITHOUT WRITTEN PERMISSION. | SCALE:                            | NTS         | SHEET :          | 2 OF 3 |  |
|                                                             |                                                                                                                                                                                               | DRAWING                           | NUMBER      |                  | ISSUE  |  |
| YOUR CONNECTION TO QUALITY & SERVICE                        |                                                                                                                                                                                               | 3                                 | 42 Assembly |                  | 1      |  |