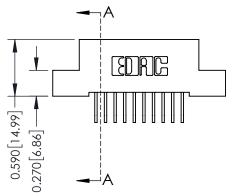

## **Contact Detail**

558-90 Degree Bend (Code 541 Contacts) .100 [2.54] Contact Spacing x .200 [5.08] Row Spacing THIS IS A C.A.D. GENERATED DRAWING

ISSUE NUMBER

ORIGINAL

| 342 / 392 Card Edge Connector<br>Part Number: 342-020-558-204 |                                                                                                                                                                                                 | ACAD REFERENCE NO. 342 ENG MASTER |             |         |           |  |
|---------------------------------------------------------------|-------------------------------------------------------------------------------------------------------------------------------------------------------------------------------------------------|-----------------------------------|-------------|---------|-----------|--|
|                                                               |                                                                                                                                                                                                 | DRAWN:                            | J.LEE       | DATE: O | CT. 06/09 |  |
|                                                               |                                                                                                                                                                                                 | CHECKED:                          |             | DATE:   |           |  |
| TORONTO, ONTARIO CANADA                                       | THESE DRAWINGS AND SPECIFICATIONS ARE THE PROPERTY OF EDAC INC.,AND SHALL NOT BE REPRODUCED,OR COPIED OR USED AS THE BASIS FOR THE MANUFACTURE OR SALE OF APPARATUS WITHOUT WRITTEN PERMISSION. | SCALE:                            | NTS         | SHEET   | 1 OF 3    |  |
|                                                               |                                                                                                                                                                                                 | DRAWING                           | NUMBER      |         | ISSUE     |  |
|                                                               |                                                                                                                                                                                                 | 3                                 | 42 Assembly |         | 1         |  |