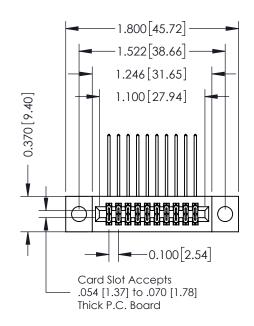

## **Contact Detail**

558-90 Degree Bend (Code 541 Contacts) .100 [2.54] Contact Spacing x .200 [5.08] Row Spacing THIS IS A C.A.D. GENERATED DRAWING

ISSUE NUMBER

ORIGINAL

| 342 / 392 Card Edge Connector<br>Part Number: 342-020-558-204 |                                                                                                                                                                                                 | ACAD REFERENCE NO. 342 ENG MASTER |             |         |           |  |
|---------------------------------------------------------------|-------------------------------------------------------------------------------------------------------------------------------------------------------------------------------------------------|-----------------------------------|-------------|---------|-----------|--|
|                                                               |                                                                                                                                                                                                 | DRAWN:                            | J.LEE       | DATE: O | CT. 06/09 |  |
|                                                               |                                                                                                                                                                                                 | CHECKED:                          |             | DATE:   |           |  |
| TORONTO, ONTARIO CANADA                                       | THESE DRAWINGS AND SPECIFICATIONS ARE THE PROPERTY OF EDAC INC.,AND SHALL NOT BE REPRODUCED,OR COPIED OR USED AS THE BASIS FOR THE MANUFACTURE OR SALE OF APPARATUS WITHOUT WRITTEN PERMISSION. | SCALE:                            | NTS         | SHEET   | 1 OF 3    |  |
|                                                               |                                                                                                                                                                                                 | DRAWING                           | NUMBER      |         | ISSUE     |  |
|                                                               |                                                                                                                                                                                                 | 3                                 | 42 Assembly |         | 1         |  |