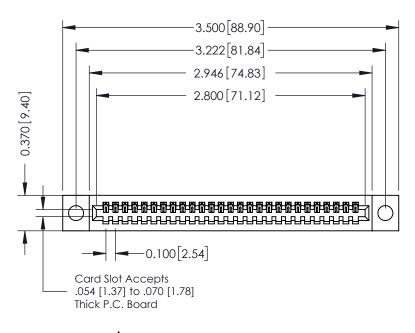

**Mounting Option** 

04-.156 (3.96) Dia. Mounting Holes

**Contact Detail** 

540-Wire Wrap .025 Sq.(0.64 Sq.) - Tail LG=.570(14.48) .100 [2.54] Contact Spacing x .200 [5.08] Row Spacing

**See Accompanying Pages for:** 

- **Contact Bend Details**
- **Mounting Options**

342 / 392 Card Edge Connector Part Number: 342-027-540-104

YOUR CONNECTION TO QUALITY & SERVICE

342 ENG MASTER J.LEE DATE: OCT. 06/09 SHEET 1 OF 3

342 Assembly

THIS IS A C.A.D. GENERATED DRAWING DO NOT MAKE MANUAL REVISIONS TO MASTER. ISSUE NUMBER

ORIGINAL

1

| 342 / 392 Series Card Edge Connector<br>Contact Bend Detail |                                                                                                                                                                                                  | ACAD REFERENCE NO. 342 ENG MASTER |             |                  |        |
|-------------------------------------------------------------|--------------------------------------------------------------------------------------------------------------------------------------------------------------------------------------------------|-----------------------------------|-------------|------------------|--------|
|                                                             |                                                                                                                                                                                                  | DRAWN:                            | J.LEE       | DATE: OCT. 06/09 |        |
|                                                             |                                                                                                                                                                                                  | CHECKED:                          |             | DATE:            |        |
| TORONTO, ONTARIO                                            | THESE DRAWINGS AND SPECIFICATIONS ARE THE PROPERTY OF EDAC INC. AND SHALL NOT BE REPRODUCED, OR COPIED OR USED AS THE BASIS FOR THE MANUFACTURE OR SALE OF APPARATUS WITHOUT WRITTEN PERMISSION. | SCALE:                            | NTS         | SHEET :          | 2 OF 3 |
|                                                             |                                                                                                                                                                                                  | DRAWING                           | NUMBER      |                  | ISSUE  |
| YOUR CONNECTION TO QUALITY & SERVICE                        |                                                                                                                                                                                                  | 3                                 | 42 Assembly |                  | 1      |