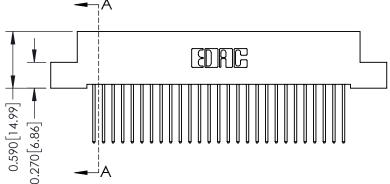

THIS IS A C.A.D. GENERATED DRAWING DO NOT MAKE MANUAL REVISIONS TO MASTER. ISSUE NUMBER

ORIGINAL

1

| 342 / 392 Series Card Edge Connector<br>Contact Bend Detail |                                                                                                                                                                                                  | ACAD REFERENCE NO. 342 ENG MASTER |             |                  |        |
|-------------------------------------------------------------|--------------------------------------------------------------------------------------------------------------------------------------------------------------------------------------------------|-----------------------------------|-------------|------------------|--------|
|                                                             |                                                                                                                                                                                                  | DRAWN:                            | J.LEE       | DATE: OCT. 06/09 |        |
|                                                             |                                                                                                                                                                                                  | CHECKED:                          |             | DATE:            |        |
| TORONTO, ONTARIO                                            | THESE DRAWINGS AND SPECIFICATIONS ARE THE PROPERTY OF EDAC INC. AND SHALL NOT BE REPRODUCED, OR COPIED OR USED AS THE BASIS FOR THE MANUFACTURE OR SALE OF APPARATUS WITHOUT WRITTEN PERMISSION. | SCALE:                            | NTS         | SHEET :          | 2 OF 3 |
|                                                             |                                                                                                                                                                                                  | DRAWING                           | NUMBER      |                  | ISSUE  |
| YOUR CONNECTION TO QUALITY & SERVICE                        |                                                                                                                                                                                                  | 3                                 | 42 Assembly |                  | 1      |