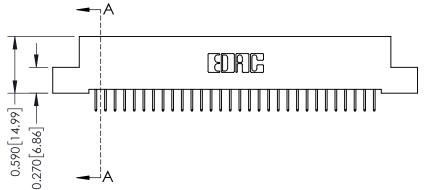

## **See Accompanying Pages for:**

- **Contact Bend Details**
- **Mounting Options**

342 / 392 Card Edge Connector Part Number: 342-030-524-102

YOUR CONNECTION TO QUALITY & SERVICE

CANADA

342 ENG MASTER J.LEE DATE: OCT. 06/09 SHEET 1 OF 3

342 Assembly

THIS IS A C.A.D. GENERATED DRAWING DO NOT MAKE MANUAL REVISIONS TO MASTER. ISSUE NUMBER

ORIGINAL

1

| 342 / 392 Series Card Edge Connector<br>Contact Bend Detail |                                                                                                                                                                                                  | ACAD REFERENCE NO. 342 ENG MASTER |             |                  |        |
|-------------------------------------------------------------|--------------------------------------------------------------------------------------------------------------------------------------------------------------------------------------------------|-----------------------------------|-------------|------------------|--------|
|                                                             |                                                                                                                                                                                                  | DRAWN:                            | J.LEE       | DATE: OCT. 06/09 |        |
|                                                             |                                                                                                                                                                                                  | CHECKED:                          |             | DATE:            |        |
| TORONTO, ONTARIO                                            | THESE DRAWINGS AND SPECIFICATIONS ARE THE PROPERTY OF EDAC INC. AND SHALL NOT BE REPRODUCED, OR COPIED OR USED AS THE BASIS FOR THE MANUFACTURE OR SALE OF APPARATUS WITHOUT WRITTEN PERMISSION. | SCALE:                            | NTS         | SHEET :          | 2 OF 3 |
|                                                             |                                                                                                                                                                                                  | DRAWING                           | NUMBER      |                  | ISSUE  |
| YOUR CONNECTION TO QUALITY & SERVICE                        |                                                                                                                                                                                                  | 3                                 | 42 Assembly |                  | 1      |