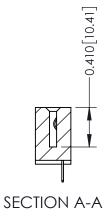

**Mounting Option** 02-.128 (3.25) Wide Mounting Slots **Contact Detail** 

524-P.C. Tail .018 Sq.(0.46 Sq.) - Tail LG=.185(4.70) .100 [2.54] Contact Spacing x .200 [5.08] Row Spacing