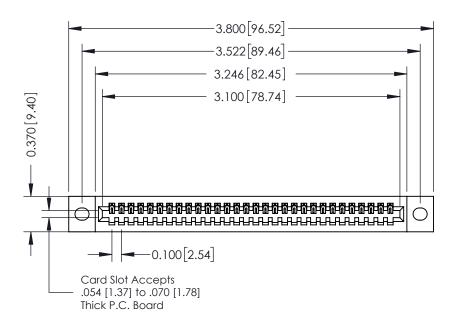

## **See Accompanying Pages for:**

- **Contact Bend Details**
- **Mounting Options**

342 / 392 Card Edge Connector Part Number: 342-030-524-102

YOUR CONNECTION TO QUALITY & SERVICE

CANADA

342 ENG MASTER J.LEE DATE: OCT. 06/09 SHEET 1 OF 3

342 Assembly

THIS IS A C.A.D. GENERATED DRAWING DO NOT MAKE MANUAL REVISIONS TO MASTER. ISSUE NUMBER

ORIGINAL

1

| 342 / 392 Series Card Edge Connector<br>Contact Bend Detail |                                                                                                                                                                                                  | ACAD REFERENCE NO. 342 ENG MASTER |             |                  |        |
|-------------------------------------------------------------|--------------------------------------------------------------------------------------------------------------------------------------------------------------------------------------------------|-----------------------------------|-------------|------------------|--------|
|                                                             |                                                                                                                                                                                                  | DRAWN:                            | J.LEE       | DATE: OCT. 06/09 |        |
|                                                             |                                                                                                                                                                                                  | CHECKED:                          |             | DATE:            |        |
| TORONTO, ONTARIO                                            | THESE DRAWINGS AND SPECIFICATIONS ARE THE PROPERTY OF EDAC INC. AND SHALL NOT BE REPRODUCED, OR COPIED OR USED AS THE BASIS FOR THE MANUFACTURE OR SALE OF APPARATUS WITHOUT WRITTEN PERMISSION. | SCALE:                            | NTS         | SHEET :          | 2 OF 3 |
|                                                             |                                                                                                                                                                                                  | DRAWING                           | NUMBER      |                  | ISSUE  |
| YOUR CONNECTION TO QUALITY & SERVICE                        |                                                                                                                                                                                                  | 3                                 | 42 Assembly |                  | 1      |