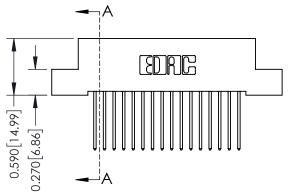

## **Mounting Option**

08-#4-40 Unified Threaded Inserts

THIS IS A C.A.D. GENERATED DRAWING DO NOT MAKE MANUAL REVISIONS TO MASTER

ISSUE NUMBER

ORIGINAL

1

| 342 / 392 Card Edge Conne            | ACAD REFERENCE NO. 342 ENG MASTER                                                                                                                             |                |                         |        |  |
|--------------------------------------|---------------------------------------------------------------------------------------------------------------------------------------------------------------|----------------|-------------------------|--------|--|
| Mounting Options                     |                                                                                                                                                               | DRAWN: J.LEE   | DATE: <b>OCT. 06/09</b> |        |  |
|                                      |                                                                                                                                                               | CHECKED:       | DATE:                   |        |  |
| EDAC INC                             | THESE DRAWINGS AND SPECIFICATIONS                                                                                                                             | SCALE: NTS     | SHEET :                 | 3 OF 3 |  |
| TORONTO, ONTARIO                     | ARE THE PROPERTY OF EDAC INC.,AND SHALL NOT BE REPRODUCED,OR COPIED OR USED AS THE BASIS FOR THE MANUFACTURE OR SALE OF APPARATUS WITHOUT WRITTEN PERMISSION. | DRAWING NUMBER | •                       | ISSUE  |  |
| YOUR CONNECTION TO QUALITY & SERVICE |                                                                                                                                                               | 342 Assembly   |                         | 1      |  |