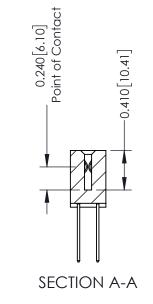

## **Contact Detail**

540-Wire Wrap .025 Sq.(0.64 Sq.) - Tail LG=.570(14.48) .100 [2.54] Contact Spacing x .200 [5.08] Row Spacing

342 Assembly

342 FNG MASTER

THIS IS A C.A.D. GENERATED DRAWING DO NOT MAKE MANUAL REVISIONS TO MASTER. ISSUE NUMBER

ORIGINAL

1

| 342 / 392 Series Card Edge Connector |                                                                   |              | ACAD REFERENCE NO. 342 ENG MASTER |                  |        |  |
|--------------------------------------|-------------------------------------------------------------------|--------------|-----------------------------------|------------------|--------|--|
| Contact Bend Detail                  |                                                                   | DRAWN:       | J.LEE                             | DATE: OCT. 06/09 |        |  |
|                                      |                                                                   | CHECKED: DAT |                                   | DATE:            | DATE:  |  |
|                                      | THESE DRAWINGS AND SPECIFICATIONS ARE THE PROPERTY OF EDAC INCAND | SCALE:       | NTS                               | SHEET :          | 2 OF 3 |  |
| TORONTO, ONTARIO                     | SHALL NOT BE REPRODUCED, OR COPIED OR USED AS THE BASIS FOR THE   | DRAWING      | NUMBER                            |                  | ISSUE  |  |
| YOUR CONNECTION TO QUALITY & SERVICE | MANUFACTURE OR SALE OF APPARATUS                                  | 3            | 42 Assembly                       |                  | 1      |  |