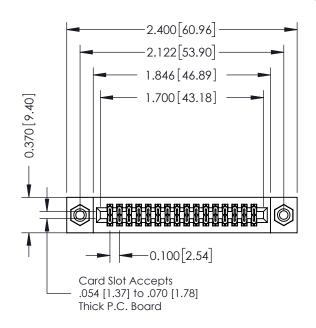

## **See Accompanying Pages for:**

- **Contact Bend Details**
- **Mounting Options**

| 342 / 392 Card Edge Connector |
|-------------------------------|
| Part Number: 342-032-540-208  |
|                               |

| NOND REFERENCE NO. 342 LING MASIER |        |       |           |  |  |
|------------------------------------|--------|-------|-----------|--|--|
| DRAWN: J.LEE DATE: OCT.            |        |       | CT. 06/09 |  |  |
| CHECKED                            | ):     | DATE: |           |  |  |
| SCALE:                             | NTS    | SHEET | 1 OF 3    |  |  |
| DRAWING                            | NUMBER |       | ISSUE     |  |  |
|                                    |        |       |           |  |  |

342 Assembly

342 FNG MASTER

THIS IS A C.A.D. GENERATED DRAWING DO NOT MAKE MANUAL REVISIONS TO MASTER. ISSUE NUMBER

ORIGINAL

1

| 342 / 392 Series Card Edge Connector |                                                                   |              | ACAD REFERENCE NO. 342 ENG MASTER |                  |        |  |
|--------------------------------------|-------------------------------------------------------------------|--------------|-----------------------------------|------------------|--------|--|
| Contact Bend Detail                  |                                                                   | DRAWN:       | J.LEE                             | DATE: OCT. 06/09 |        |  |
|                                      |                                                                   | CHECKED: DAT |                                   | DATE:            | DATE:  |  |
|                                      | THESE DRAWINGS AND SPECIFICATIONS ARE THE PROPERTY OF EDAC INCAND | SCALE:       | NTS                               | SHEET :          | 2 OF 3 |  |
| TORONTO, ONTARIO                     | SHALL NOT BE REPRODUCED, OR COPIED OR USED AS THE BASIS FOR THE   | DRAWING      | NUMBER                            |                  | ISSUE  |  |
| YOUR CONNECTION TO QUALITY & SERVICE | MANUFACTURE OR SALE OF APPARATUS                                  | 3            | 42 Assembly                       |                  | 1      |  |