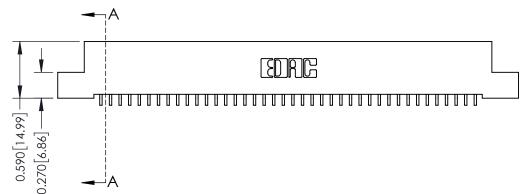

342 / 392 Card Edge Connector Part Number: 342-040-559-104

YOUR CONNECTION TO QUALITY & SERVICE

CANADA

342 ENG MASTER J.LEE DATE: OCT. 06/09 SHEET 1 OF 3

342 Assembly

THIS IS A C.A.D. GENERATED DRAWING DO NOT MAKE MANUAL REVISIONS TO MASTER. ISSUE NUMBER