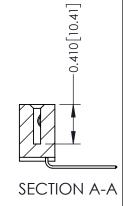

342 / 392 Card Edge Connector Part Number: 342-040-559-104

YOUR CONNECTION TO QUALITY & SERVICE

CANADA

342 ENG MASTER J.LEE DATE: OCT. 06/09 SHEET 1 OF 3

342 Assembly

THIS IS A C.A.D. GENERATED DRAWING DO NOT MAKE MANUAL REVISIONS TO MASTER. ISSUE NUMBER