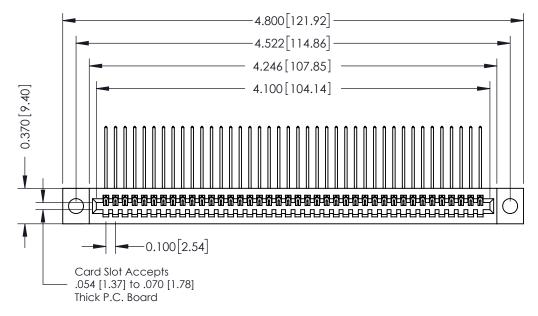

342 / 392 Card Edge Connector Part Number: 342-040-559-104

YOUR CONNECTION TO QUALITY & SERVICE

CANADA

342 ENG MASTER J.LEE DATE: OCT. 06/09 SHEET 1 OF 3

342 Assembly

THIS IS A C.A.D. GENERATED DRAWING DO NOT MAKE MANUAL REVISIONS TO MASTER. ISSUE NUMBER