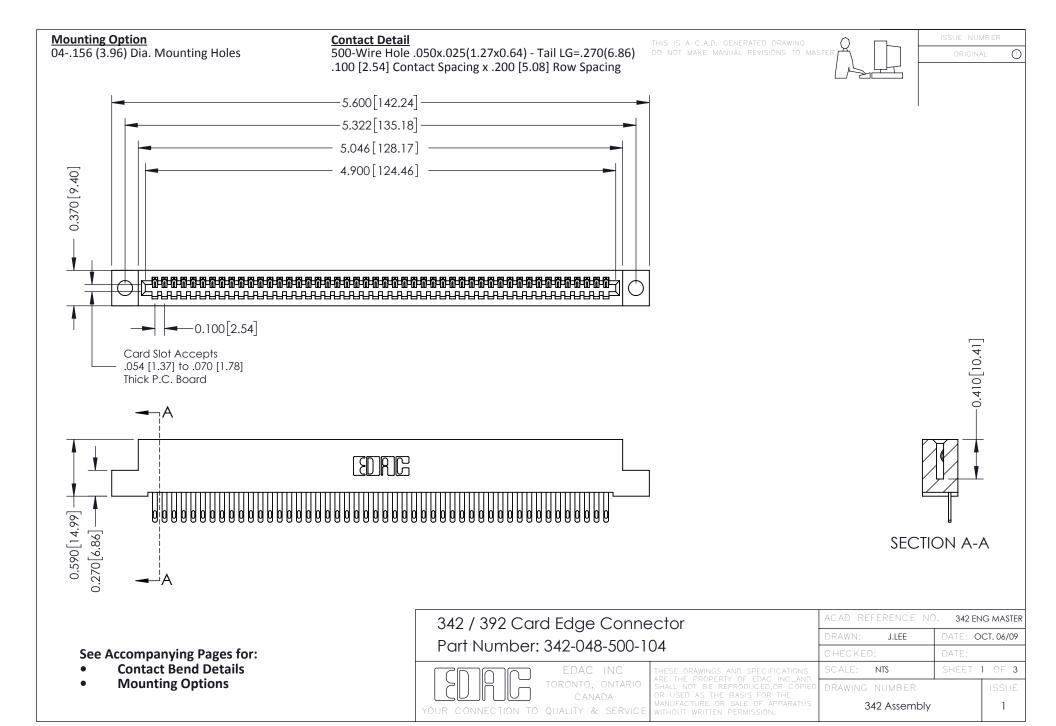

THIS IS A C.A.D. GENERATED DRAWING DO NOT MAKE MANUAL REVISIONS TO MASTER. ISSUE NUMBER

ORIGINAL

1



| 342 / 392 Series Card Edge Connector<br>Contact Bend Detail |                                                                                                                                                                                                  | ACAD REFERENCE NO. 342 ENG MASTER |             |                  |        |
|-------------------------------------------------------------|--------------------------------------------------------------------------------------------------------------------------------------------------------------------------------------------------|-----------------------------------|-------------|------------------|--------|
|