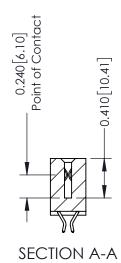

**Mounting Option** 08-#4-40 Unified Threaded Inserts **Contact Detail** 

556-Extender Board Bend (Code 520 Contacts) .100 [2.54] Contact Spacing x .200 [5.08] Row Spacing