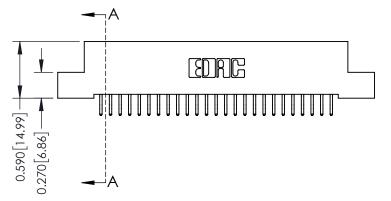

342 Assembly

THIS IS A C.A.D. GENERATED DRAWING DO NOT MAKE MANUAL REVISIONS TO MASTER. ISSUE NUMBER

ORIGINAL

1

| 342 / 392 Series Card Edge Connector<br>Contact Bend Detail |                                                                   | ACAD REFERENCE NO. 342 ENG MASTER |             |                  |        |  |
|-------------------------------------------------------------|-------------------------------------------------------------------|-----------------------------------|-------------|------------------|--------|--|
|                                                             |                                                                   | DRAWN:                            | J.LEE       | DATE: OCT. 06/09 |        |  |
| Comaci bena Deraii                                          | aci bena Delali                                                   |                                   | CHECKED:    |                  | DATE:  |  |
| EDAC INC                                                    | THESE DRAWINGS AND SPECIFICATIONS ARE THE PROPERTY OF EDAC INCAND | SCALE:                            | NTS         | SHEET :          | 2 OF 3 |  |
| TORONTO, ONTARIO                                            | SHALL NOT BE REPRODUCED, OR COPIED  OR USED AS THE BASIS FOR THE  | DRAWING                           | NUMBER      |                  | ISSUE  |  |
| YOUR CONNECTION TO QUALITY & SERVICE                        | MANUFACTURE OR SALE OF APPARATUS                                  | 3                                 | 42 Assembly |                  | 1      |  |