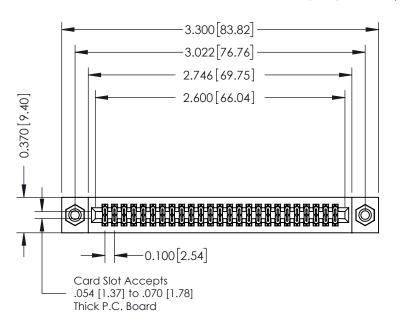

## **See Accompanying Pages for:**

- **Contact Bend Details**
- **Mounting Options**

| 342 / 392 Card Edge Connector |
|-------------------------------|
| Part Number: 342-050-556-208  |

|              | ACAD REFERENCE NO | 342 ENG MASTER   |  |  |  |
|--------------|-------------------|------------------|--|--|--|
| DRAWN: J.LEE |                   | DATE: OCT. 06/09 |  |  |  |
|              | CHECKED:          | DATE:            |  |  |  |
|              | SCALE: NTS        | SHEET 1 OF 3     |  |  |  |
| )            | DRAWING NUMBER    | ISSUE            |  |  |  |