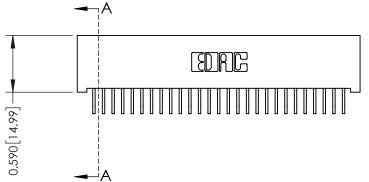

THIS IS A C.A.D. GENERATED DRAWING DO NOT MAKE MANUAL REVISIONS TO MASTER

ISSUE NUMBER

ORIGINAL

1

| 342 / 392 Card Edge Connector<br>Mounting Options |                                                                                                                                                                                                 | ACAD REFERENCE NO. 342 ENG MASTER |                         |        |  |  |
|---------------------------------------------------|-------------------------------------------------------------------------------------------------------------------------------------------------------------------------------------------------|-----------------------------------|-------------------------|--------|--|--|
|                                                   |                                                                                                                                                                                                 | DRAWN: J.LEE                      | DATE: <b>OCT. 06/09</b> |        |  |  |
|                                                   |                                                                                                                                                                                                 | CHECKED:                          | DATE:                   |        |  |  |
| TORONTO, ONTARIO                                  | THESE DRAWINGS AND SPECIFICATIONS ARE THE PROPERTY OF EDAC INC.,AND SHALL NOT BE REPRODUCED,OR COPIED OR USED AS THE BASIS FOR THE MANUFACTURE OR SALE OF APPARATUS WITHOUT WRITTEN PERMISSION. | SCALE: NTS                        | SHEET :                 | 3 OF 3 |  |  |
|                                                   |                                                                                                                                                                                                 | DRAWING NUMBER                    | •                       | ISSUE  |  |  |
| YOUR CONNECTION TO QUALITY & SERVICE              |                                                                                                                                                                                                 | 342 Assembly                      |                         | 1      |  |  |