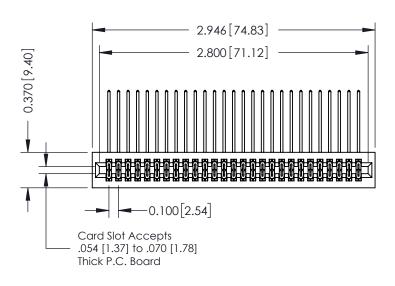

342 / 392 Card Edge Connector Part Number: 342-054-559-201

YOUR CONNECTION TO QUALITY & SERVICE

342 ENG MASTER J.LEE DATE: OCT. 06/09 NTS SHEET 1 OF 3

342 Assembly

THIS IS A C.A.D. GENERATED DRAWING DO NOT MAKE MANUAL REVISIONS TO MASTER. ISSUE NUMBER