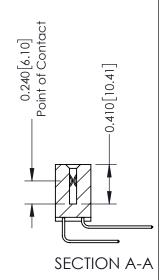

ORIGINAL

1

| 342 / 392 Series Card Edge Connector<br>Contact Bend Detail |                                                                                                                                                                                                  | ACAD REFERENCE NO. 342 ENG MASTER |             |                  |        |
|-------------------------------------------------------------|--------------------------------------------------------------------------------------------------------------------------------------------------------------------------------------------------|-----------------------------------|-------------|------------------|--------|
|                                                             |                                                                                                                                                                                                  | DRAWN:                            | J.LEE       | DATE: OCT. 06/09 |        |
|                                                             |                                                                                                                                                                                                  | CHECKED:                          |             | DATE:            |        |
| TORONTO, ONTARIO                                            | THESE DRAWINGS AND SPECIFICATIONS ARE THE PROPERTY OF EDAC INC. AND SHALL NOT BE REPRODUCED, OR COPIED OR USED AS THE BASIS FOR THE MANUFACTURE OR SALE OF APPARATUS WITHOUT WRITTEN PERMISSION. | SCALE:                            | NTS         | SHEET :          | 2 OF 3 |
|                                                             |                                                                                                                                                                                                  | DRAWING                           | NUMBER      |                  | ISSUE  |
| YOUR CONNECTION TO QUALITY & SERVICE                        |                                                                                                                                                                                                  | 3                                 | 42 Assembly |                  | 1      |