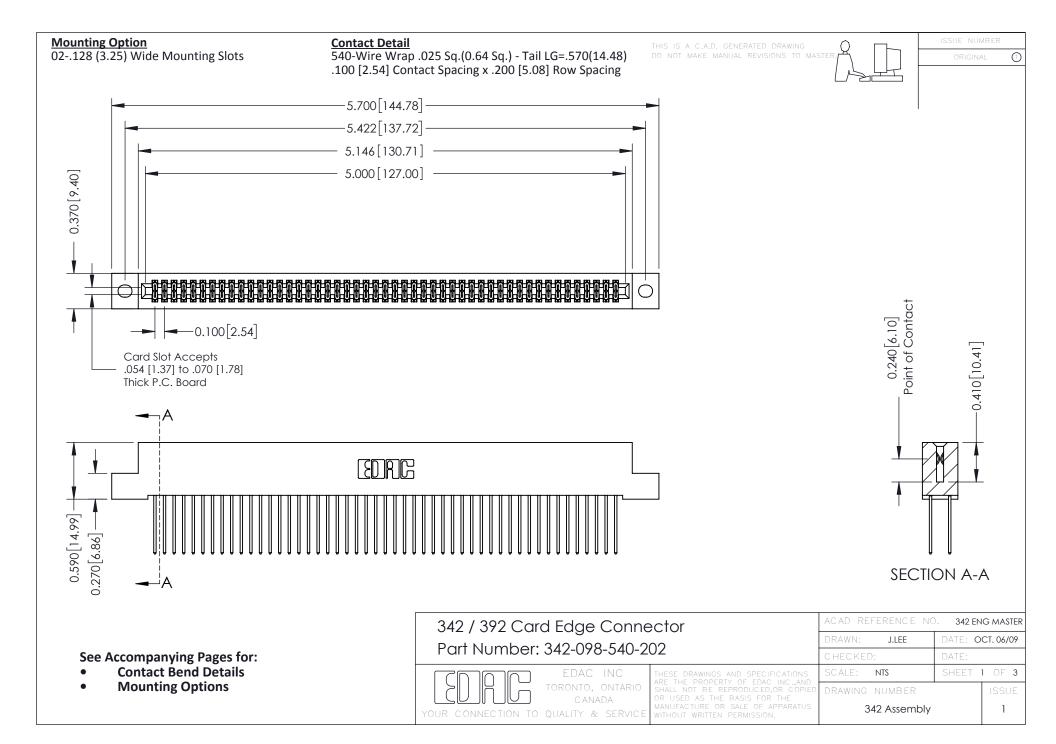

THIS IS A C.A.D. GENERATED DRAWING DO NOT MAKE MANUAL REVISIONS TO MASTER. ISSUE NUMBER

ORIGINAL

1



| 342 / 392 Series Card Edge Connector<br>Contact Bend Detail |                                                                                                                                                                                                  | ACAD REFERENCE NO. 342 ENG MASTER |             |                  |        |
|-------------------------------------------------------------|--------------------------------------------------------------------------------------------------------------------------------------------------------------------------------------------------|-----------------------------------|-------------|------------------|--------|
|