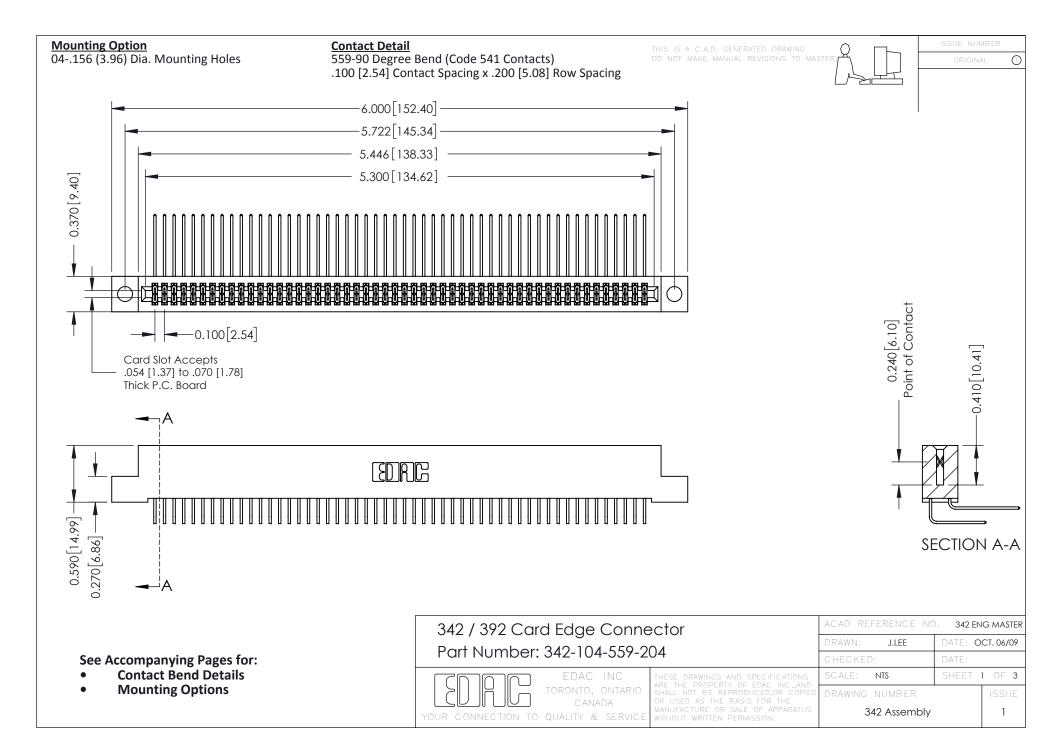

THIS IS A C.A.D. GENERATED DRAWING DO NOT MAKE MANUAL REVISIONS TO MASTER. ISSUE NUMBER

ORIGINAL

1



| 342 / 392 Series Card Edge Connector<br>Contact Bend Detail |                                                                                                                                                                                                  | ACAD REFERENCE NO. 342 ENG MASTER |             |                  |        |
|-------------------------------------------------------------|--------------------------------------------------------------------------------------------------------------------------------------------------------------------------------------------------|-----------------------------------|-------------|------------------|--------|
|