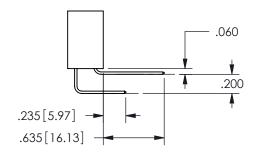

THIS IS A C.A.D. GENERATED DRAWING DO NOT MAKE MANUAL REVISIONS TO MASTER.

ISSUE NUMBER

ORIGINAL

1

<u>Contact Dimensions:</u>
542-Wire Wrap .025 Sq.(0.64 Sq.) - Tail LG=.645(16.38)
.100 (2.54) Contact Spacing x .200 (5.08) Row Spacing