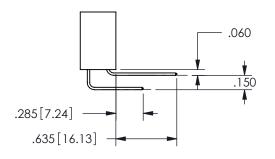

THIS IS A C.A.D. GENERATED DRAWING DO NOT MAKE MANUAL REVISIONS TO MASTER.

ISSUE NUMBER

ORIGINAL

1

<u>Contact Dimensions:</u>
542-Wire Wrap .025 Sq.(0.64 Sq.) - Tail LG=.645(16.38)
.100 (2.54) Contact Spacing x .200 (5.08) Row Spacing

.160 4.06 .330[8.38] POINT OF CARD SLOT CONTACT .370 9.4