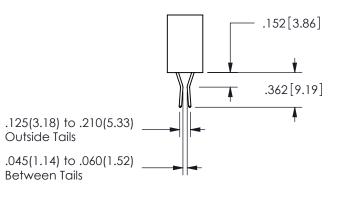

## SECTION A-A

ISSUE NUMBER ORIGINAL

1

**Contact Code 558** 

Contact Code 559

**Contact Code 560** 

INSULATOR MATERIAL: THERMOPLASTIC POLYESTER, UL 94V-0

DAP MATERIAL AVAILABLE UPON REQUEST

CONTACT MATERIAL; COPPER ALLOY CONTACT PLATING: GOLD ON THE MATING AREA, TIN PLATING ON THE CONTACT TAILS, NICKEL UNDERPLATE

345/395 SERIES CARD EDGE CONNECTOR CONTACT CODE 555,556,558,559,560 DIMENSIONS