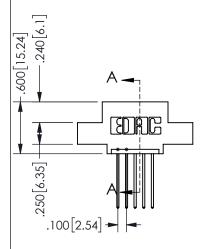

## SECTION A-A

ISSUE NUMBER ORIGINAL

1

**Contact Code 558** 

Contact Code 559

**Contact Code 560** 

INSULATOR MATERIAL: THERMOPLASTIC POLYESTER, UL 94V-0

DAP MATERIAL AVAILABLE UPON REQUEST

CONTACT MATERIAL; COPPER ALLOY CONTACT PLATING: GOLD ON THE MATING AREA, TIN PLATING ON THE CONTACT TAILS, NICKEL UNDERPLATE

345/395 SERIES CARD EDGE CONNECTOR CONTACT CODE 555,556,558,559,560 DIMENSIONS