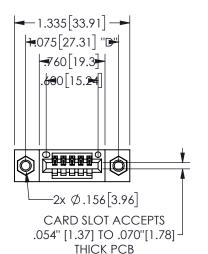

345/395 SERIES CARD EDGE CONNECTOR PART NUMBER: 345-005-542-407

YOUR CONNECTION TO QUALITY & SERVICE

**EDAC INC** TORONTO, ONTARIO CANADA

THESE DRAWINGS AND SPECIFICATIONS ARE THE PROPERTY OF EDAC INC.,AND SHALL NOT BE REPRODUCED,OR COPIED OR USED AS THE BASIS FOR THE MANUFACTURE OR SALE OF APPARATUS WITHOUT WRITTEN PERMISSION.

.160 4.06 .330[8.38] POINT OF CARD SLOT CONTACT .370 9.4