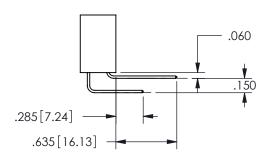

THIS IS A C.A.D. GENERATED DRAWING DO NOT MAKE MANUAL REVISIONS TO MASTER.

ISSUE NUMBER

ORIGINAL

1

<u>Contact Dimensions:</u>
524-P.C. Tail .018 Sq.(0.46 Sq.) - Tail LG=.175(4.45)
.100 (2.54) Contact Spacing x .200 (5.08) Row Spacing

.160 4.06 .330[8.38] POINT OF CARD SLOT CONTACT