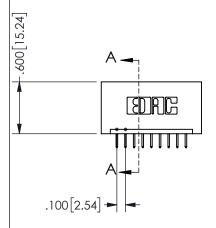

.160 4.06 .330[8.38] POINT OF CARD SLOT CONTACT

## **SECTION A-A**

345/395 SERIES CARD EDGE CONNECTOR PART NUMBER: 345-009-524-101

**EDAC INC** TORONTO, ONTARIO CANADA

THESE DRAWINGS AND SPECIFICATIONS ARE THE PROPERTY OF EDAC INC.,AND SHALL NOT BE REPRODUCED, OR COPIED OR USED AS THE BASIS FOR THE MANUFACTURE OR SALE OF APPARATUS WITHOUT WRITTEN PERMISSION.