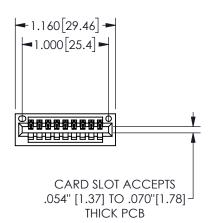

## 345/395 SERIES CARD EDGE CONNECTOR CONTACT CODE 555,556,558,559,560 DIMENSIONS

YOUR CONNECTION TO QUALITY & SERVICE

**EDAC INC** TORONTO, ONTARIO CANADA

THESE DRAWINGS AND SPECIFICATIONS ARE THE PROPERTY OF EDAC INC.,AND SHALL NOT BE REPRODUCED, OR COPIED OR USED AS THE BASIS FOR THE MANUFACTURE OR SALE OF APPARATUS WITHOUT WRITTEN PERMISSION.