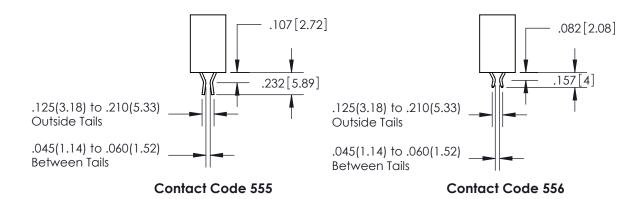

## SECTION A-A

**Contact Dimensions:** 558-90 Degree Bend (Code 541 Contacts) See Sheet 2 for Contact Code 555, 556, 558, 559, 560 Dimensions

INSULATOR MATERIAL: THERMOPLASTIC PBT, UL 94V-0 CONTACT MATERIAL; COPPER TIN ALLOY CONTACT PLATING: GOLD ON THE MATING AREA, TIN PLATING ON THE CONTACT TAILS, NICKEL UNDERPLATE

ISSUE NUMBER

ORIGINAL

1

**Contact Code 558** 

**Contact Code 559** 

**Contact Code 560** 

| 345/395 SERIES CARD EDGE CONNECTOR          |
|---------------------------------------------|
| CONTACT CODE 555,556,558,559,560 DIMENSIONS |