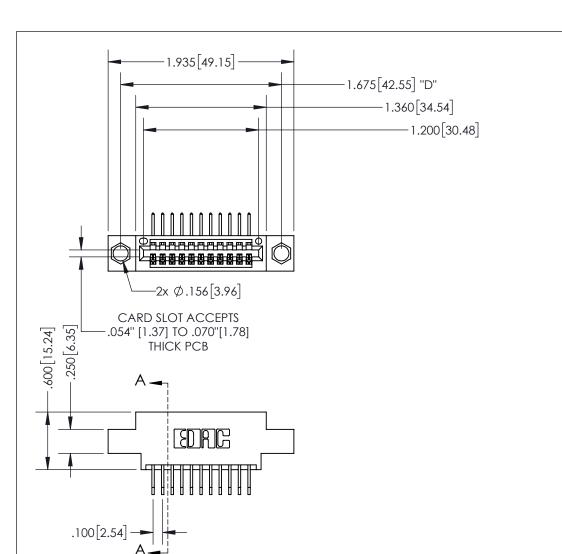

THIS IS A C.A.D. GENERATED DRAWING DO NOT MAKE MANUAL REVISIONS TO MASTER.

ISSUE NUMBER ORIGINAL 1

.330 [8.38] -.370[9.4] CARD SLOT

## SECTION A-A

**Contact Dimensions:** 558-90 Degree Bend (Code 541 Contacts) See Sheet 2 for Contact Code 555, 556, 558, 559, 560 Dimensions

INSULATOR MATERIAL: THERMOPLASTIC PBT, UL 94V-0 CONTACT MATERIAL; COPPER TIN ALLOY CONTACT PLATING: GOLD ON THE MATING AREA, TIN PLATING ON THE CONTACT TAILS, NICKEL UNDERPLATE

345/395 SERIES CARD EDGE CONNECTOR PART NUMBER: 345-011-558-604

YOUR CONNECTION TO QUALITY & SERVICE

**EDAC INC** TORONTO, ONTARIO CANADA

THESE DRAWINGS AND SPECIFICATIONS ARE THE PROPERTY OF EDAC INC.,AND SHALL NOT BE REPRODUCED, OR COPIED OR USED AS THE BASIS FOR THE MANUFACTURE OR SALE OF APPARATUS WITHOUT WRITTEN PERMISSION.

| ACAD REFERENCE NO.  | 345-ENG-MASTER   |
|---------------------|------------------|
| DRAWN: R.STA.MONICA | DATE:MAY.16/2017 |
| CHECKED:            | DATE:            |
| SCALE: 1:1          | SHEET 1 OF 2     |
| DRAWING NUMBER      | ISSUE            |
| 345-ENG-MASTER      | 1                |