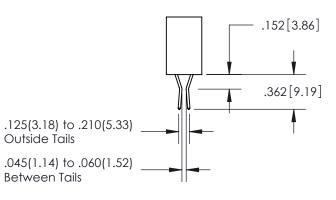

ISSUE NUMBER

ORIGINAL

1

**Contact Code 558** 

**Contact Code 559** 

**Contact Code 560** 

| 345/395 SERIES CARD EDGE CONNECTOR          |
|---------------------------------------------|
| CONTACT CODE 555,556,558,559,560 DIMENSIONS |