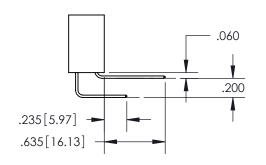

## SECTION A-A

**Contact Dimensions:** 558-90 Degree Bend (Code 541 Contacts) See Sheet 2 for Contact Code 555, 556, 558, 559, 560 Dimensions

INSULATOR MATERIAL: THERMOPLASTIC PBT, UL 94V-0 CONTACT MATERIAL; COPPER TIN ALLOY CONTACT PLATING: GOLD ON THE MATING AREA, TIN PLATING ON THE CONTACT TAILS, NICKEL UNDERPLATE

ISSUE NUMBER

ORIGINAL

1

**Contact Code 558** 

**Contact Code 559** 

**Contact Code 560** 

| 345/395 SERIES CARD EDGE CONNECTOR          |
|---------------------------------------------|
| CONTACT CODE 555,556,558,559,560 DIMENSIONS |