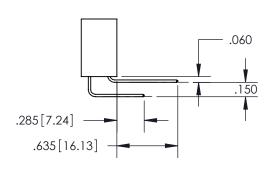

## SECTION A-A

**Contact Dimensions:** 558-90 Degree Bend (Code 541 Contacts) See Sheet 2 for Contact Code 555, 556, 558, 559, 560 Dimensions

INSULATOR MATERIAL: THERMOPLASTIC PBT, UL 94V-0 CONTACT MATERIAL; COPPER TIN ALLOY CONTACT PLATING: GOLD ON THE MATING AREA, TIN PLATING ON THE CONTACT TAILS, NICKEL UNDERPLATE

ISSUE NUMBER

ORIGINAL

1

**Contact Code 558** 

**Contact Code 559** 

**Contact Code 560** 

| 345/395 SERIES CARD EDGE CONNECTOR          |
|---------------------------------------------|
| CONTACT CODE 555,556,558,559,560 DIMENSIONS |