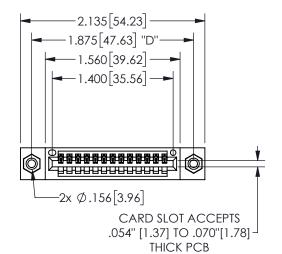

## 345/395 SERIES CARD EDGE CONNECTOR PART NUMBER: 345-013-500-408

YOUR CONNECTION TO QUALITY & SERVICE

**EDAC INC** TORONTO, ONTARIO CANADA

THESE DRAWINGS AND SPECIFICATIONS ARE THE PROPERTY OF EDAC INC.,AND SHALL NOT BE REPRODUCED, OR COPIED OR USED AS THE BASIS FOR THE MANUFACTURE OR SALE OF APPARATUS WITHOUT WRITTEN PERMISSION.

| ACAD REFERENCE NO.  | 345-ENG-MASTER   |  |
|---------------------|------------------|--|
| DRAWN: R.STA.MONICA | DATE:MAY.16/2017 |  |
| CHECKED:            | DATE:            |  |
| SCALE: NTS          | SHEET 1 OF 2     |  |
| DRAWING NUMBER      | ISSUE            |  |
| 345-ENG-MASTER      | 1                |  |