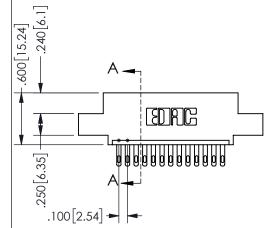

SECTION A-A

ISSUE NUMBER ORIGINAL

1

**Contact Code 558** 

Contact Code 559

**Contact Code 560** 

INSULATOR MATERIAL: THERMOPLASTIC POLYESTER, UL 94V-0 DAP MATERIAL AVAILABLE UPON REQUEST

CONTACT MATERIAL; COPPER ALLOY CONTACT PLATING: GOLD ON THE MATING AREA, TIN PLATING ON THE CONTACT TAILS, NICKEL UNDERPLATE

345/395 SERIES CARD EDGE CONNECTOR CONTACT CODE 555,556,558,559,560 DIMENSIONS

YOUR CONNECTION TO QUALITY & SERVICE

**EDAC INC** TORONTO, ONTARIO CANADA

THESE DRAWINGS AND SPECIFICATIONS ARE THE PROPERTY OF EDAC INC.,AND SHALL NOT BE REPRODUCED, OR COPIED OR USED AS THE BASIS FOR THE MANUFACTURE OR SALE OF APPARATUS WITHOUT WRITTEN PERMISSION.

| ACAD REFERENCE NO.  | 345-ENG-MASTER   |
|---------------------|------------------|
| DRAWN: R.STA.MONICA | DATE:MAY.16/2017 |
| CHECKED:            | DATE:            |
| SCALE: 1:1          | SHEET 2 OF 2     |
| DRAWING NUMBER      | ISSUE            |
| 345-ENG-MASTER      | 1                |