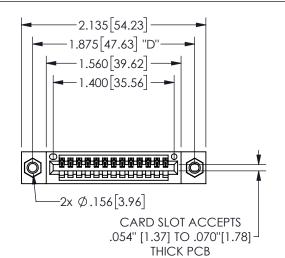

## 345/395 SERIES CARD EDGE CONNECTOR PART NUMBER: 345-013-542-607

YOUR CONNECTION TO QUALITY & SERVICE

**EDAC INC** TORONTO, ONTARIO CANADA

THESE DRAWINGS AND SPECIFICATIONS ARE THE PROPERTY OF EDAC INC.,AND SHALL NOT BE REPRODUCED, OR COPIED OR USED AS THE BASIS FOR THE MANUFACTURE OR SALE OF APPARATUS WITHOUT WRITTEN PERMISSION.

|                    | ٠.            |                | , , , , , |
|--------------------|---------------|----------------|-----------|
| ACAD REFERENCE NO. |               | 345-ENG-MASTER |           |
| DRAWN:             | R.STA.MONICA  | DATEMA         | Y.16/2017 |
| CHECKED:           |               | DATE:          |           |
| SCALE:             | NTS           | SHEET          | OF 2      |
| DRAWING NUMBER     |               |                | ISSUE     |
| 3                  | 45-ENG-MASTER |                | 1         |