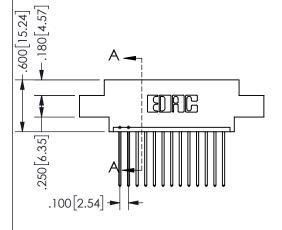

THIS IS A C.A.D. GENERATED DRAWING DO NOT MAKE MANUAL REVISIONS TO MASTER.

ISSUE NUMBER

ORIGINAL

1

<u>Contact Dimensions:</u>
542-Wire Wrap .025 Sq.(0.64 Sq.) - Tail LG=.645(16.38)
.100 (2.54) Contact Spacing x .200 (5.08) Row Spacing

SECTION A-A

ISSUE NUMBER ORIGINAL

1

**Contact Code 558** 

Contact Code 559

**Contact Code 560** 

INSULATOR MATERIAL: THERMOPLASTIC POLYESTER, UL 94V-0 DAP MATERIAL AVAILABLE UPON REQUEST

CONTACT MATERIAL; COPPER ALLOY CONTACT PLATING: GOLD ON THE MATING AREA, TIN PLATING ON THE CONTACT TAILS, NICKEL UNDERPLATE