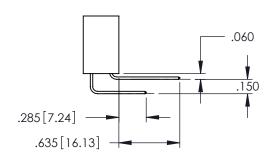

.330[8.38] CARD SLOT .160[4.06] POINT OF CONTACT .175 4.45 **SECTION A-A** 

| ART NUMBER: 345-016-520-201       |                                                                                                                                     | DRAWN: R.STA.MONICA |              |  |
|-----------------------------------|-------------------------------------------------------------------------------------------------------------------------------------|---------------------|--------------|--|
|                                   |                                                                                                                                     | CHECKED             | ):           |  |
| CILLING TODONITO ONTARIO          | ARE THE PROPERTY OF EDAC INC., AND SHALL NOT BE REPRODUCED, OR COPIED OR USED AS THE BASIS FOR THE MANUFACTURE OF SALE OF APPARATUS | SCALE:              | 1:1          |  |
|                                   |                                                                                                                                     | DRAWING             | NUMBER       |  |
| R CONNECTION TO QUALITY & SERVICE |                                                                                                                                     | 34                  | 5-ENG-MASTER |  |