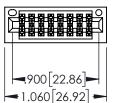

ACAD REFERENCE NO. 345-ENG-MASTER

DATE:MAY.16/2017

SHEET 1 OF 2

1

- 345/395 SERIES CARD EDGE CONNECTOR PA
- INSULATOR MATERIAL: THERMOPLASTIC PBT BLACK, UL 94V-0 CONTACT MATERIAL; COPPER TIN ALLOY CONTACT PLATING: GOLD ON THE MATING AREA, TIN PLATING ON THE CONTACT TAILS, NICKEL UNDERPLATE

.330[8.38] CARD SLOT .160[4.06] POINT OF CONTACT .175 4.45 **SECTION A-A** 

| ART NUMBER: 345-016-520-201       |                                                                                                                                     | DRAWN: R.STA.MONICA |              |  |
|-----------------------------------|-------------------------------------------------------------------------------------------------------------------------------------|---------------------|--------------|--|
|                                   |                                                                                                                                     | CHECKED             | ):           |  |
| CILLING TODONITO ONTARIO          | ARE THE PROPERTY OF EDAC INC., AND SHALL NOT BE REPRODUCED, OR COPIED OR USED AS THE BASIS FOR THE MANUFACTURE OF SALE OF APPARATUS | SCALE:              | 1:1          |  |
|                                   |                                                                                                                                     | DRAWING             | NUMBER       |  |
| R CONNECTION TO QUALITY & SERVICE |                                                                                                                                     | 34                  | 5-ENG-MASTER |  |