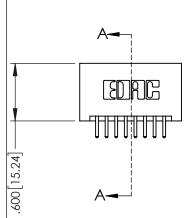

.330[8.38] CARD SLOT .160[4.06] POINT OF CONTACT .175 4.45 **SECTION A-A** 

| ART NUMBER: 345-016-520-201       |                                                                                                                                     | DRAWN: R.STA.MONICA |              |  |
|-----------------------------------|-------------------------------------------------------------------------------------------------------------------------------------|---------------------|--------------|--|
|                                   |                                                                                                                                     | CHECKED             | ):           |  |
| CILLING TODONITO ONTARIO          | ARE THE PROPERTY OF EDAC INC., AND SHALL NOT BE REPRODUCED, OR COPIED OR USED AS THE BASIS FOR THE MANUFACTURE OF SALE OF APPARATUS | SCALE:              | 1:1          |  |
|                                   |                                                                                                                                     | DRAWING             | NUMBER       |  |
| R CONNECTION TO QUALITY & SERVICE |                                                                                                                                     | 34                  | 5-ENG-MASTER |  |