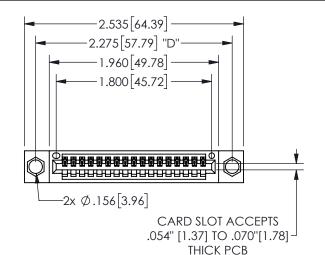

## 345/395 SERIES CARD EDGE CONNECTOR PART NUMBER: 345-017-540-104

YOUR CONNECTION TO QUALITY & SERVICE

**EDAC INC** TORONTO, ONTARIO CANADA

THESE DRAWINGS AND SPECIFICATIONS ARE THE PROPERTY OF EDAC INC.,AND SHALL NOT BE REPRODUCED, OR COPIED OR USED AS THE BASIS FOR THE MANUFACTURE OR SALE OF APPARATUS WITHOUT WRITTEN PERMISSION.

.160 4.06 .330[8.38] POINT OF CARD SLOT CONTACT .370 9.4