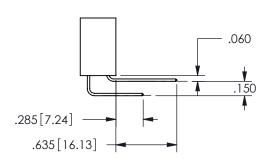

SECTION A-A

ISSUE NUMBER ORIGINAL

1

**Contact Code 558** 

Contact Code 559

**Contact Code 560** 

INSULATOR MATERIAL: THERMOPLASTIC POLYESTER, UL 94V-0

DAP MATERIAL AVAILABLE UPON REQUEST

CONTACT MATERIAL; COPPER ALLOY

CONTACT PLATING: GOLD ON THE MATING AREA, TIN PLATING ON THE CONTACT TAILS, NICKEL UNDERPLATE