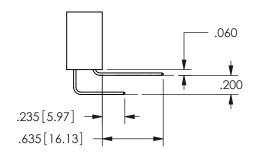

SECTION A-A

ISSUE NUMBER ORIGINAL

1

**Contact Code 558** 

Contact Code 559

**Contact Code 560** 

INSULATOR MATERIAL: THERMOPLASTIC POLYESTER, UL 94V-0

DAP MATERIAL AVAILABLE UPON REQUEST

CONTACT MATERIAL; COPPER ALLOY

CONTACT PLATING: GOLD ON THE MATING AREA, TIN PLATING ON THE CONTACT TAILS, NICKEL UNDERPLATE