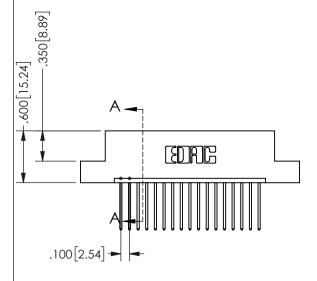

SECTION A-A

ISSUE NUMBER ORIGINAL

1

**Contact Code 558** 

Contact Code 559

**Contact Code 560** 

INSULATOR MATERIAL: THERMOPLASTIC POLYESTER, UL 94V-0

DAP MATERIAL AVAILABLE UPON REQUEST

CONTACT MATERIAL; COPPER ALLOY

CONTACT PLATING: GOLD ON THE MATING AREA, TIN PLATING ON THE CONTACT TAILS, NICKEL UNDERPLATE

## 345/395 SERIES CARD EDGE CONNECTOR CONTACT CODE 555,556,558,559,560 DIMENSIONS

YOUR CONNECTION TO QUALITY & SERVICE

**EDAC INC** TORONTO, ONTARIO CANADA

THESE DRAWINGS AND SPECIFICATIONS ARE THE PROPERTY OF EDAC INC.,AND SHALL NOT BE REPRODUCED, OR COPIED OR USED AS THE BASIS FOR THE MANUFACTURE OR SALE OF APPARATUS WITHOUT WRITTEN PERMISSION.