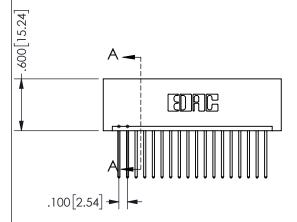

## <u>Contact Dimensions:</u> 540-Wire Wrap .025 Sq.(0.64 Sq.) - Tail LG=.560(14.22) .100 (2.54) Contact Spacing x .200 (5.08) Row Spacing

| SECTION A-A         |                  |  |  |
|---------------------|------------------|--|--|
| ACAD REFERENCE NO.  | 345-ENG-MASTER   |  |  |
| DRAWN: R.STA.MONICA | DATE:MAY.16/2017 |  |  |
| CHECKED:            | DATE:            |  |  |
| SCALE: NTS          | SHEET 1 OF 2     |  |  |
| DRAWING NUMBER      | ISSUE            |  |  |
| 345-ENG-MASTER      | 1                |  |  |