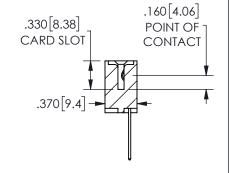

ORIGINAL 1

ISSUE NUMBER

**Contact Code 558** 

Contact Code 559

**Contact Code 560** 

INSULATOR MATERIAL: THERMOPLASTIC POLYESTER, UL 94V-0 DAP MATERIAL AVAILABLE UPON REQUEST

CONTACT MATERIAL; COPPER ALLOY CONTACT PLATING: GOLD ON THE MATING AREA, TIN PLATING ON THE CONTACT TAILS, NICKEL UNDERPLATE

345/395 SERIES CARD EDGE CONNECTOR CONTACT CODE 555,556,558,559,560 DIMENSIONS

YOUR CONNECTION TO QUALITY & SERVICE

**EDAC INC** TORONTO, ONTARIO CANADA

THESE DRAWINGS AND SPECIFICATIONS ARE THE PROPERTY OF EDAC INC.,AND SHALL NOT BE REPRODUCED, OR COPIED OR USED AS THE BASIS FOR THE MANUFACTURE OR SALE OF APPARATUS WITHOUT WRITTEN PERMISSION.