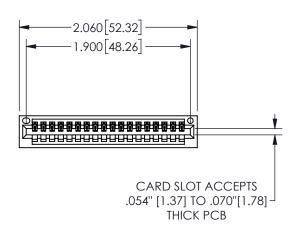

## 345/395 SERIES CARD EDGE CONNECTOR PART NUMBER: 345-018-540-101

YOUR CONNECTION TO QUALITY & SERVICE

**EDAC INC** TORONTO, ONTARIO CANADA

THESE DRAWINGS AND SPECIFICATIONS ARE THE PROPERTY OF EDAC INC.,AND SHALL NOT BE REPRODUCED, OR COPIED OR USED AS THE BASIS FOR THE MANUFACTURE OR SALE OF APPARATUS WITHOUT WRITTEN PERMISSION.

| SECTION A-A         |                  |  |  |
|---------------------|------------------|--|--|
| ACAD REFERENCE NO.  | 345-ENG-MASTER   |  |  |
| DRAWN: R.STA.MONICA | DATE:MAY.16/2017 |  |  |
| CHECKED:            | DATE:            |  |  |
| SCALE: NTS          | SHEET 1 OF 2     |  |  |
| DRAWING NUMBER      | ISSUE            |  |  |
| 345-ENG-MASTER      | 1                |  |  |