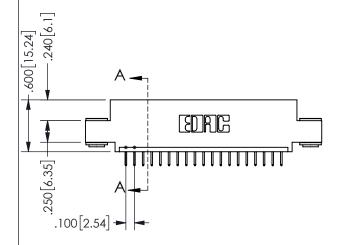

THIS IS A C.A.D. GENERATED DRAWING 2.735[69.47] DO NOT MAKE MANUAL REVISIONS TO MASTER. 2.475[62.87] "D' 2.160 54.86 2.000 50.8

ISSUE NUMBER ORIGINAL 1

CARD SLOT ACCEPTS .054" [1.37] TO .070"[1.78] <sup>\(\)</sup> THICK PCB

-2x Ø.156[3.96]

345/395 SERIES CARD EDGE CONNECTOR PART NUMBER: 345-019-524-403

SECTION A-A ACAD REFERENCE NO. 345-ENG-MASTER DRAWN: R.STA.MONICA DATE:MAY.16/2017 CHECKED: DATE: SCALE: OF 2 NTS SHEET 1 DRAWING NUMBER **ISSUE** 345-ENG-MASTER

.330[8.38]

**CARD SLOT** 

.160 4.06

POINT OF

CONTACT

**Contact Dimensions:** 524-P.C. Tail .018 Sq.(0.46 Sq.) - Tail LG=.175(4.45) .100 (2.54) Contact Spacing x .200 (5.08) Row Spacing

YOUR CONNECTION TO QUALITY & SERVICE