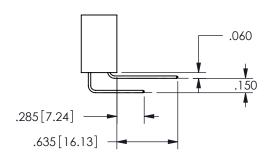

THIS IS A C.A.D. GENERATED DRAWING DO NOT MAKE MANUAL REVISIONS TO MASTER.

ISSUE NUMBER

ORIGINAL

<u>Contact Dimensions:</u>
559-90 Degree Bend (Code 541 Contacts)
See Sheet 2 for Contact Code 555, 556, 558, 559, 560 **Dimensions** 

.160 4.06 .330[8.38] POINT OF CARD SLOT CONTACT .370 9.4 .150[3.81]