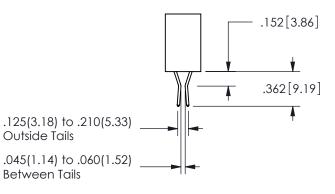

SECTION A-A

ORIGINAL 1

ISSUE NUMBER

**Contact Code 558** 

Contact Code 559

**Contact Code 560** 

INSULATOR MATERIAL: THERMOPLASTIC POLYESTER, UL 94V-0

DAP MATERIAL AVAILABLE UPON REQUEST