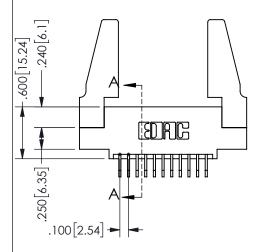

SECTION A-A

ORIGINAL 1

ISSUE NUMBER

**Contact Code 558** 

Contact Code 559

**Contact Code 560** 

INSULATOR MATERIAL: THERMOPLASTIC POLYESTER, UL 94V-0

DAP MATERIAL AVAILABLE UPON REQUEST