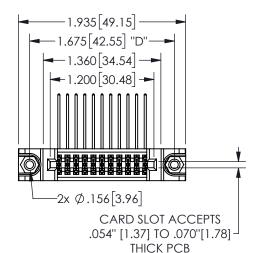

## 345/395 SERIES CARD EDGE CONNECTOR PART NUMBER: 345-022-559-588

YOUR CONNECTION TO QUALITY & SERVICE

**EDAC INC** TORONTO, ONTARIO CANADA

THESE DRAWINGS AND SPECIFICATIONS ARE THE PROPERTY OF EDAC INC.,AND SHALL NOT BE REPRODUCED, OR COPIED OR USED AS THE BASIS FOR THE MANUFACTURE OR SALE OF APPARATUS WITHOUT WRITTEN PERMISSION.