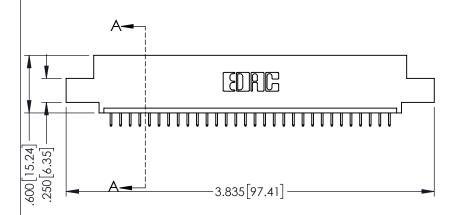

<u>Contact Dimensions:</u>
525-P.C. Tail .018 Sq.(0.46 Sq.) - Tail LG=.150(3.81)
.100 (2.54) Contact Spacing x .200 (5.08) Row Spacing

1

..330[8.38] CARD SLOT .160[4.06] POINT OF CONTACT **SECTION A-A** 

- INSULATOR MATERIAL: THERMOPLASTIC PBT BLACK, UL 94V-0
- CONTACT MATERIAL; COPPER TIN ALLOY CONTACT PLATING: GOLD ON THE MATING AREA, TIN PLATING ON THE CONTACT TAILS, NICKEL UNDERPLATE

| 345/395 SERIES CARD EDGE CONNECTOR |
|------------------------------------|
| PART NUMBER: 345-030-525-407       |

| ACAD REFERENCE NO. 345-ENG-MASTER |                 |           |  |  |
|-----------------------------------|-----------------|-----------|--|--|
| DRAWN: R.STA.MONICA               | DATE: <b>MA</b> | Y.16/2017 |  |  |
| CHECKED:                          | DATE:           |           |  |  |
| SCALE: 1:1                        | SHEET 1         | OF 2      |  |  |
| DRAWING NUMBER                    |                 | ISSUE     |  |  |
| 345-ENG-MASTER                    |                 | 1         |  |  |