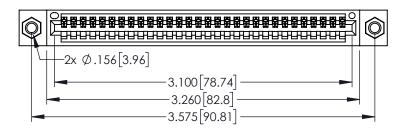

<u>Contact Dimensions:</u>
525-P.C. Tail .018 Sq.(0.46 Sq.) - Tail LG=.150(3.81)
.100 (2.54) Contact Spacing x .200 (5.08) Row Spacing

1

..330[8.38] CARD SLOT .160[4.06] POINT OF CONTACT **SECTION A-A** 

- INSULATOR MATERIAL: THERMOPLASTIC PBT BLACK, UL 94V-0
- CONTACT MATERIAL; COPPER TIN ALLOY CONTACT PLATING: GOLD ON THE MATING AREA, TIN PLATING ON THE CONTACT TAILS, NICKEL UNDERPLATE

| 345/395 SERIES CARD EDGE CONNECTOR |
|------------------------------------|
| PART NUMBER: 345-030-525-407       |

| ACAD REFERENCE NO. 345-ENG-MASTER |                 |           |  |  |
|-----------------------------------|-----------------|-----------|--|--|
| DRAWN: R.STA.MONICA               | DATE: <b>MA</b> | Y.16/2017 |  |  |
| CHECKED:                          | DATE:           |           |  |  |
| SCALE: 1:1                        | SHEET 1         | OF 2      |  |  |
| DRAWING NUMBER                    |                 | ISSUE     |  |  |
| 345-ENG-MASTER                    |                 | 1         |  |  |