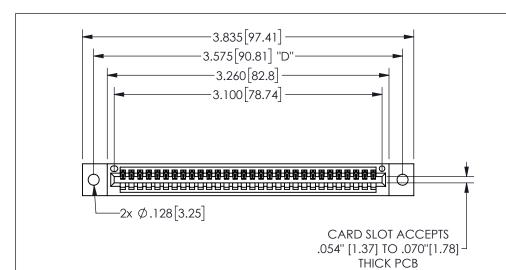

## 345/395 SERIES CARD EDGE CONNECTOR CONTACT CODE 555,556,558,559,560 DIMENSIONS

YOUR CONNECTION TO QUALITY & SERVICE

**EDAC INC** TORONTO, ONTARIO CANADA

THESE DRAWINGS AND SPECIFICATIONS ARE THE PROPERTY OF EDAC INC.,AND SHALL NOT BE REPRODUCED, OR COPIED OR USED AS THE BASIS FOR THE MANUFACTURE OR SALE OF APPARATUS WITHOUT WRITTEN PERMISSION.