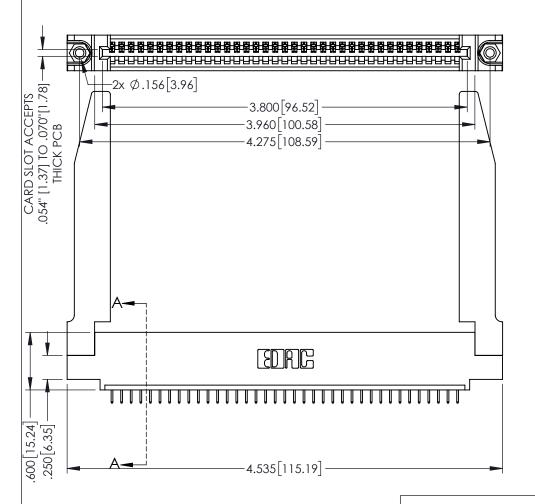

<u>Contact Dimensions:</u>
525-P.C. Tail .018 Sq.(0.46 Sq.) - Tail LG=.150(3.81)
.100 (2.54) Contact Spacing x .200 (5.08) Row Spacing

1

.160[4.06] POINT OF CONTACT CARD SLOT .330[8.38] **SECTION A-A** 

INSULATOR MATERIAL: THERMOPLASTIC PBT BLACK, UL 94V-0

CONTACT MATERIAL; COPPER TIN ALLOY CONTACT PLATING: GOLD ON THE MATING AREA, TIN PLATING ON THE CONTACT TAILS, NICKEL UNDERPLATE

345/395 SERIES CARD EDGE CONNECTOR PART NUMBER: 345-037-525-478

YOUR CONNECTION TO QUALITY & SERVICE

| ACAD REFERENCE NO. 345-ENG-MASTER |                  |       |  |
|-----------------------------------|------------------|-------|--|
| DRAWN: R.STA.MONICA               | DATE:MAY.16/2017 |       |  |
| CHECKED:                          | DATE:            |       |  |
| SCALE: 1:1                        | SHEET 1          | OF 2  |  |
| DRAWING NUMBER                    |                  | ISSUE |  |
| 345-ENG-MASTER                    |                  | 1     |  |