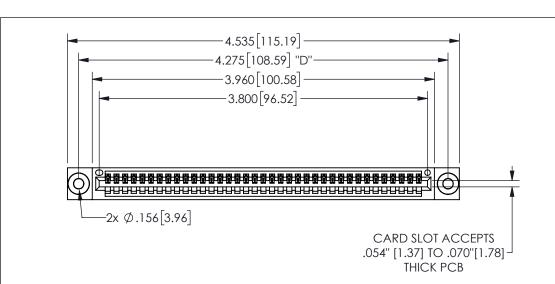

SECTION A-A

345/395 SERIES CARD EDGE CONNECTOR PART NUMBER: 345-037-544-603

ISSUE NUMBER ORIGINAL

1

**Contact Code 558** 

Contact Code 559

**Contact Code 560** 

INSULATOR MATERIAL: THERMOPLASTIC POLYESTER, UL 94V-0 DAP MATERIAL AVAILABLE UPON REQUEST

## 345/395 SERIES CARD EDGE CONNECTOR CONTACT CODE 555,556,558,559,560 DIMENSIONS

YOUR CONNECTION TO QUALITY & SERVICE

**EDAC INC** TORONTO, ONTARIO CANADA

THESE DRAWINGS AND SPECIFICATIONS ARE THE PROPERTY OF EDAC INC.,AND SHALL NOT BE REPRODUCED, OR COPIED OR USED AS THE BASIS FOR THE MANUFACTURE OR SALE OF APPARATUS WITHOUT WRITTEN PERMISSION.