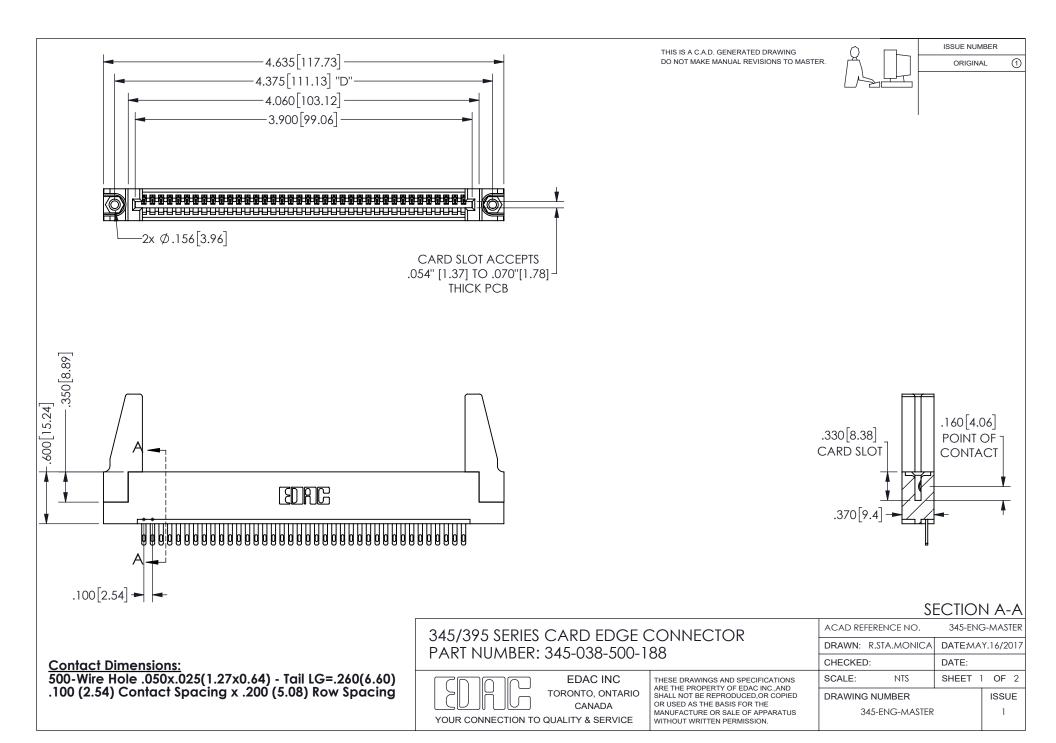

ISSUE NUMBER ORIGINAL

1









**Contact Code 558** 

Contact Code 559

Contact Code 560

INSULATOR MATERIAL: THERMOPLASTIC POLYESTER, UL 94V-0 DAP MATERIAL AVAILABLE UPON REQUEST

CONTACT MATERIAL; COPPER ALLOY

CONTACT PLATING: GOLD ON THE MATING AREA, TIN PLATING ON THE CONTACT TAILS, NICKEL UNDERPLATE

## 345/395 SERIES CARD EDGE CONNECTOR CONTACT CODE 555,556,558,559,560 DIMENSIONS

YOUR CONNECTION TO QUALITY & SERVICE

**EDAC INC** TORONTO, ONTARIO CANADA

THESE DRAWINGS AND SPECIFICATIONS ARE THE PROPERTY OF EDAC INC.,AND SHALL NOT BE REPRODUCED, OR COPIED OR USED AS THE BASIS FOR THE MANUFACTURE OR SALE OF APPARATUS WITHOUT WRITTEN PERMISSION.

| ACAD REFERENCE NO.  | 345-ENG-MASTER   |
|---------------------|------------------|
| DRAWN: R.STA.MONICA | DATE:MAY.16/2017 |
| C