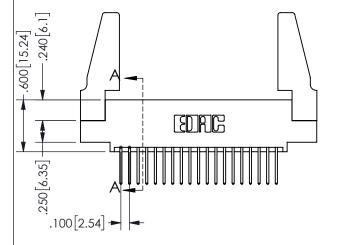

SECTION A A

| .330[8.38]<br>CARD SLOT |   |   | .160[4.06]<br>POINT OF CONTACT |
|-------------------------|---|---|--------------------------------|
| .370[9.4]               |   |   |                                |
| .3/0[9.4]               | f | f |                                |

ORIGINAL 1

ISSUE NUMBER

**Contact Code 558** 

Contact Code 559

**Contact Code 560** 

INSULATOR MATERIAL: THERMOPLASTIC POLYESTER, UL 94V-0 DAP MATERIAL AVAILABLE UPON REQUEST

CONTACT MATERIAL; COPPER ALLOY CONTACT PLATING: GOLD ON THE MATING AREA, TIN PLATING ON THE CONTACT TAILS, NICKEL UNDERPLATE