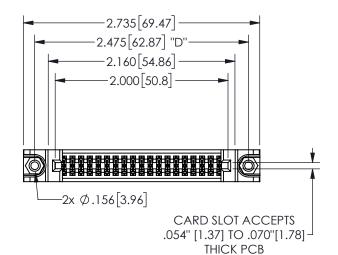

THIS IS A C.A.D. GENERATED DRAWING DO NOT MAKE MANUAL REVISIONS TO MASTER.

ISSUE NUMBER

ORIGINAL

1

<u>Contact Dimensions:</u>
523-P.C. Tail .025 Sq.(0.64 Sq.) - Tail LG=.390(9.91)
.100 (2.54) Contact Spacing x .200 (5.08) Row Spacing

45/395 SERIES CARD EDGE CONNECTOR

345/395 SERIES CARD EDGE CONNECTOR PART NUMBER: 345-038-523-588

EDAC INC TORONTO, ONTARIO CANADA

YOUR CONNECTION TO QUALITY & SERVICE

THESE DRAWINGS AND SPECIFICATIONS ARE THE PROPERTY OF EDAC INC.,AND SHALL NOT BE REPRODUCED, OR COPIED OR USED AS THE BASIS FOR THE MANUFACTURE OR SALE OF APPARATUS WITHOUT WRITTEN PERMISSION.