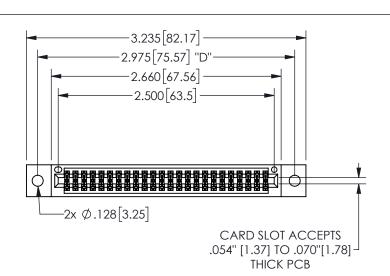

THIS IS A C.A.D. GENERATED DRAWING DO NOT MAKE MANUAL REVISIONS TO MASTER.

ISSUE NUMBER

ORIGINAL

.160 4.06 .330[8.38] POINT OF CARD SLOT CONTACT

## -.350[8.89] .600[15.24] ROPE .100[2.54]

<u>Contact Dimensions:</u>
521-P.C. Tail .025 Sq.(0.64 Sq.) - Tail LG=.150(3.81)
.100 (2.54) Contact Spacing x .200 (5.08) Row Spacing

345/395 SERIES CARD EDGE CONNECTOR PART NUMBER: 345-048-521-202