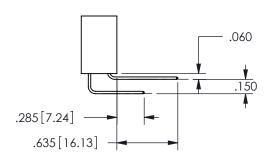

THIS IS A C.A.D. GENERATED DRAWING DO NOT MAKE MANUAL REVISIONS TO MASTER.

ISSUE NUMBER ORIGINAL

1

.160 4.06 .330[8.38] POINT OF CARD SLOT CONTACT .370 9.4 .150[3.81]

<u>Contact Dimensions:</u>
559-90 Degree Bend (Code 541 Contacts)
See Sheet 2 for Contact Code 555, 556, 558, 559, 560 **Dimensions** 

SECTION A-A

ISSUE NUMBER ORIGINAL

1

**Contact Code 558** 

Contact Code 559

**Contact Code 560** 

INSULATOR MATERIAL: THERMOPLASTIC POLYESTER, UL 94V-0

DAP MATERIAL AVAILABLE UPON REQUEST

CONTACT MATERIAL; COPPER ALLOY

CONTACT PLATING: GOLD ON THE MATING AREA, TIN PLATING ON THE CONTACT TAILS, NICKEL UNDERPLATE

345/395 SERIES CARD EDGE CONNECTOR CONTACT CODE 555,556,558,559,560 DIMENSIONS