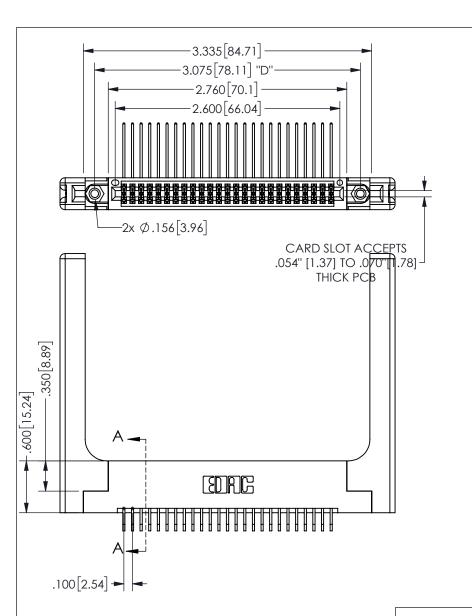

THIS IS A C.A.D. GENERATED DRAWING DO NOT MAKE MANUAL REVISIONS TO MASTER.

ISSUE NUMBER ORIGINAL

1

.160 4.06 .330[8.38] POINT OF CARD SLOT CONTACT .370 9.4 .150[3.81]

<u>Contact Dimensions:</u>
559-90 Degree Bend (Code 541 Contacts)
See Sheet 2 for Contact Code 555, 556, 558, 559, 560 **Dimensions** 

345/395 SERIES CARD EDGE CONNECTOR PART NUMBER: 345-050-559-258

YOUR CONNECTION TO QUALITY & SERVICE

**EDAC INC** TORONTO, ONTARIO CANADA

THESE DRAWINGS AND SPECIFICATIONS ARE THE PROPERTY OF EDAC INC.,AND SHALL NOT BE REPRODUCED, OR COPIED OR USED AS THE BASIS FOR THE MANUFACTURE OR SALE OF APPARATUS WITHOUT WRITTEN PERMISSION.

SECTION A-A

ISSUE NUMBER ORIGINAL

1

**Contact Code 558** 

Contact Code 559

**Contact Code 560** 

INSULATOR MATERIAL: THERMOPLASTIC POLYESTER, UL 94V-0

DAP MATERIAL AVAILABLE UPON REQUEST

CONTACT MATERIAL; COPPER ALLOY

CONTACT PLATING: GOLD ON THE MATING AREA, TIN PLATING ON THE CONTACT TAILS, NICKEL UNDERPLATE

345/395 SERIES CARD EDGE CONNECTOR CONTACT CODE 555,556,558,559,560 DIMENSIONS