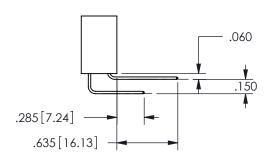

THIS IS A C.A.D. GENERATED DRAWING DO NOT MAKE MANUAL REVISIONS TO MASTER.

ISSUE NUMBER

ORIGINAL

1

.160 4.06 .330[8.38] POINT OF CARD SLOT CONTACT .370 9.4 .150[3.81]

## .240[6.1] .600[15.24] 250 [6.35] .100[2.54]

<u>Contact Dimensions:</u>
559-90 Degree Bend (Code 541 Contacts)
See Sheet 2 for Contact Code 555, 556, 558, 559, 560 **Dimensions** 

345/395 SERIES CARD EDGE CONNECTOR PART NUMBER: 345-050-559-512