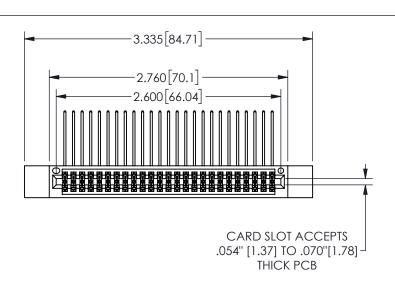

## .240[6.1] .600[15.24] 250 [6.35] .100[2.54]

<u>Contact Dimensions:</u>
559-90 Degree Bend (Code 541 Contacts)
See Sheet 2 for Contact Code 555, 556, 558, 559, 560 **Dimensions** 

345/395 SERIES CARD EDGE CONNECTOR PART NUMBER: 345-050-559-512