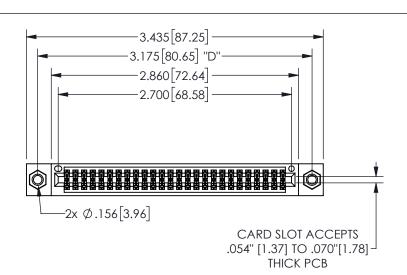

THIS IS A C.A.D. GENERATED DRAWING DO NOT MAKE MANUAL REVISIONS TO MASTER.

ISSUE NUMBER

ORIGINAL

1

.160 4.06 .330[8.38] POINT OF CARD SLOT CONTACT .370 9.4

-.180[4.57] 600 15.24 .250[6.35] .100[2.54]

<u>Contact Dimensions:</u>
542-Wire Wrap .025 Sq.(0.64 Sq.) - Tail LG=.645(16.38)
.100 (2.54) Contact Spacing x .200 (5.08) Row Spacing

345/395 SERIES CARD EDGE CONNECTOR PART NUMBER: 345-052-542-807

YOUR CONNECTION TO QUALITY & SERVICE

**EDAC INC** TORONTO, ONTARIO CANADA

THESE DRAWINGS AND SPECIFICATIONS ARE THE PROPERTY OF EDAC INC.,AND SHALL NOT BE REPRODUCED, OR COPIED OR USED AS THE BASIS FOR THE MANUFACTURE OR SALE OF APPARATUS WITHOUT WRITTEN PERMISSION.