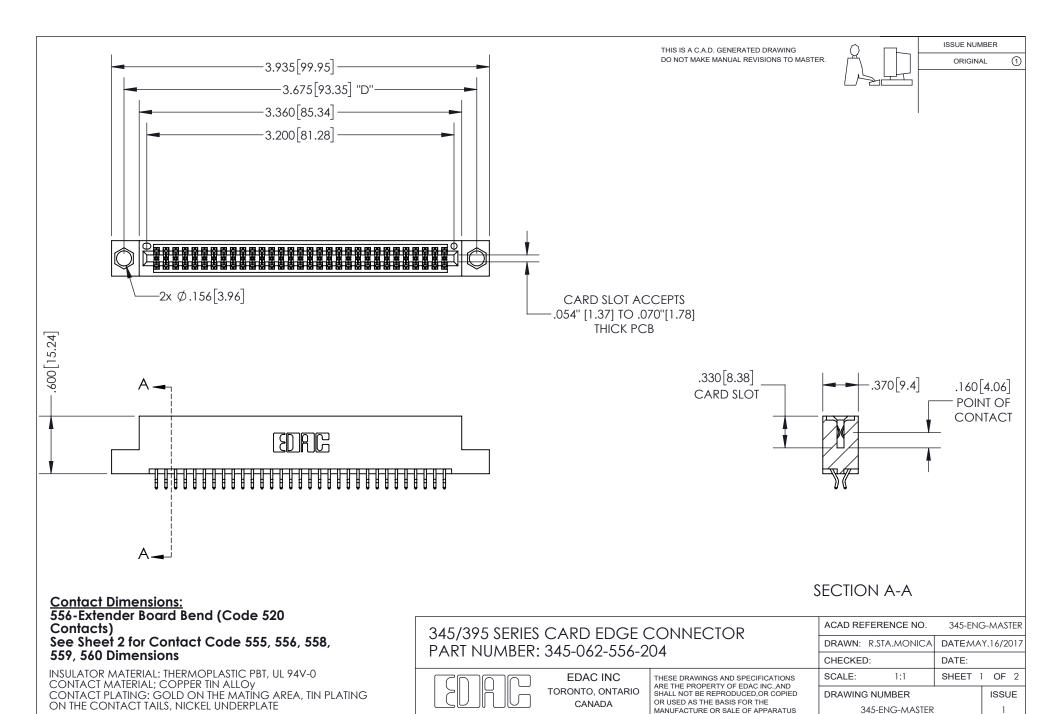

## 345/395 SERIES CARD EDGE CONNECTOR CONTACT CODE 555,556,558,559,560 DIMENSIONS

YOUR CONNECTION TO QUALITY & SERVICE

**EDAC INC** TORONTO, ONTARIO CANADA

THESE DRAWINGS AND SPECIFICATIONS ARE THE PROPERTY OF EDAC INC.,AND SHALL NOT BE REPRODUCED, OR COPIED OR USED AS THE BASIS FOR THE MANUFACTURE OR SALE OF APPARATUS WITHOUT WRITTEN PERMISSION.

- INSULATOR MATERIAL: THERMOPLASTIC POLYESTER, UL 94V-0
- DAP MATERIAL AVAILABLE UPON REQUEST
- CONTACT MATERIAL; COPPER ALLOY

CONTACT PLATING: GOLD ON THE MATING AREA, TIN PLATING ON THE CONTACT TAILS, NICKEL UNDERPLATE

\*FOR ALL OTHER SPECIFICATIONS REFER TO SHEET 3\*