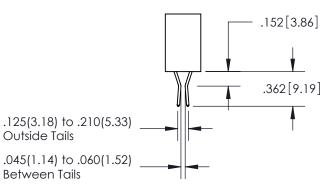

YOUR CONNECTION TO QUALITY & SERVICE

MANUFACTURE OR SALE OF APPARATUS

WITHOUT WRITTEN PERMISSION.

ISSUE NUMBER ORIGINAL

1

**Contact Code 558** 

Contact Code 559

**Contact Code 560** 

## 345/395 SERIES CARD EDGE CONNECTOR CONTACT CODE 555,556,558,559,560 DIMENSIONS

YOUR CONNECTION TO QUALITY & SERVICE

**EDAC INC** TORONTO, ONTARIO CANADA

THESE DRAWINGS AND SPECIFICATIONS ARE THE PROPERTY OF EDAC INC.,AND SHALL NOT BE REPRODUCED, OR COPIED OR USED AS THE BASIS FOR THE MANUFACTURE OR SALE OF APPARATUS WITHOUT WRITTEN PERMISSION.