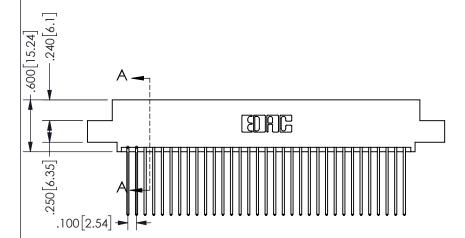

THIS IS A C.A.D. GENERATED DRAWING DO NOT MAKE MANUAL REVISIONS TO MASTER.

ISSUE NUMBER

ORIGINAL

1

.160 4.06 .330[8.38] POINT OF CARD SLOT CONTACT .370 9.4

<u>Contact Dimensions:</u>
541-Wire Wrap .025 Sq.(0.64 Sq.) - Tail LG=.750(19.05)
.100 (2.54) Contact Spacing x .200 (5.08) Row Spacing

SECTION A-A

ISSUE NUMBER ORIGINAL

1

**Contact Code 558** 

Contact Code 559

**Contact Code 560** 

INSULATOR MATERIAL: THERMOPLASTIC POLYESTER, UL 94V-0 DAP MATERIAL AVAILABLE UPON REQUEST

CONTACT MATERIAL; COPPER ALLOY

CONTACT PLATING: GOLD ON THE MATING AREA, TIN PLATING ON THE CONTACT TAILS, NICKEL UNDERPLATE