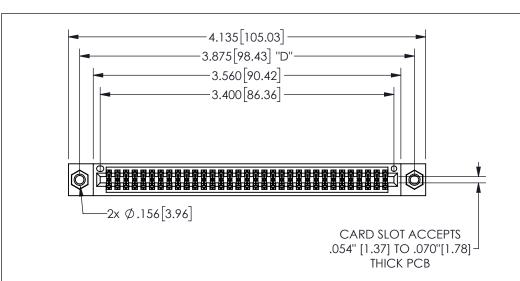

345/395 SERIES CARD EDGE CONNECTOR PART NUMBER: 345-066-541-507

YOUR CONNECTION TO QUALITY & SERVICE

**EDAC INC** TORONTO, ONTARIO CANADA

THESE DRAWINGS AND SPECIFICATIONS ARE THE PROPERTY OF EDAC INC.,AND SHALL NOT BE REPRODUCED, OR COPIED OR USED AS THE BASIS FOR THE MANUFACTURE OR SALE OF APPARATUS WITHOUT WRITTEN PERMISSION.

| ACAD REFERENCE NO.  |        | 345-ENG-MASTER  |       |
|---------------------|--------|-----------------|-------|
| DRAWN: R.STA.MONICA |        | DATEMAY.16/2017 |       |
| CHECKED:            |        | DATE:           |       |
| SCALE:              | NTS    | SHEET           | OF 2  |
| DRAWING             | NUMBER |                 | ISSUE |
| 345-ENG-MASTER      |        |                 | 1     |