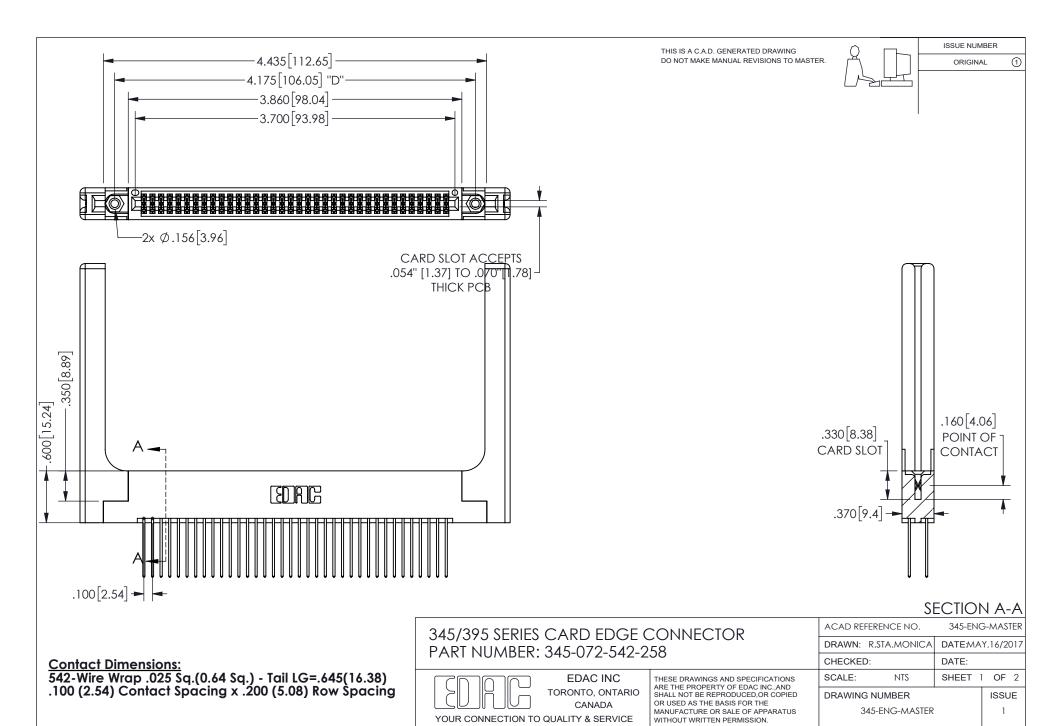

ISSUE NUMBER ORIGINAL

1

**Contact Code 558** 

Contact Code 559

Contact Code 560

INSULATOR MATERIAL: THERMOPLASTIC POLYESTER, UL 94V-0 DAP MATERIAL AVAILABLE UPON REQUEST

CONTACT MATERIAL; COPPER ALLOY

CONTACT PLATING: GOLD ON THE MATING AREA, TIN PLATING ON THE CONTACT TAILS, NICKEL UNDERPLATE

## 345/395 SERIES CARD EDGE CONNECTOR CONTACT CODE 555,556,558,559,560 DIMENSIONS

YOUR CONNECTION TO QUALITY & SERVICE

**EDAC INC** TORONTO, ONTARIO CANADA

THESE DRAWINGS AND SPECIFICATIONS ARE THE PROPERTY OF EDAC INC.,AND SHALL NOT BE REPRODUCED, OR COPIED OR USED AS THE BASIS FOR THE MANUFACTURE OR SALE OF APPARATUS WITHOUT WRITTEN PERMISSION.

| ACAD REFERENCE NO.  | 345-ENG-MASTER   |
|---------------------|------------------|
| DRAWN: R.STA.MONICA | DATE:MAY.16/2017 |
| CHECKED:            | DATE:            |
| SCALE: 1:1          | SHEET 2 OF 2     |
| DRAWING NUMBER      | ISSUE            |
| 345-ENG-MASTER      | 1                |