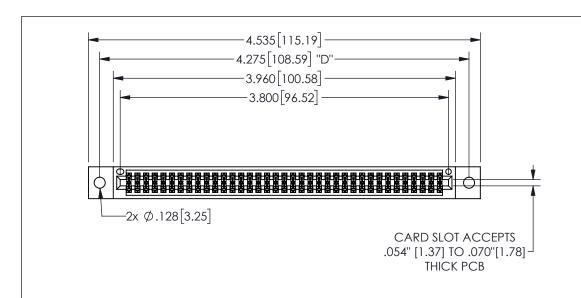

THIS IS A C.A.D. GENERATED DRAWING DO NOT MAKE MANUAL REVISIONS TO MASTER.

ISSUE NUMBER

ORIGINAL

1

.160 4.06 .330[8.38] POINT OF CARD SLOT CONTACT .370 9.4

-.350[8.89] .600[15.24] .100[2.54]

<u>Contact Dimensions:</u>
542-Wire Wrap .025 Sq.(0.64 Sq.) - Tail LG=.645(16.38)
.100 (2.54) Contact Spacing x .200 (5.08) Row Spacing

345/395 SERIES CARD EDGE CONNECTOR PART NUMBER: 345-074-542-202

YOUR CONNECTION TO QUALITY & SERVICE

**EDAC INC** TORONTO, ONTARIO CANADA

THESE DRAWINGS AND SPECIFICATIONS ARE THE PROPERTY OF EDAC INC.,AND SHALL NOT BE REPRODUCED,OR COPIED OR USED AS THE BASIS FOR THE MANUFACTURE OR SALE OF APPARATUS WITHOUT WRITTEN PERMISSION.