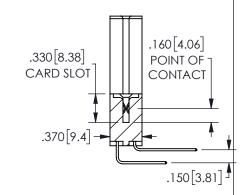

SECTION A-A

ISSUE NUMBER ORIGINAL

1

**Contact Code 558** 

Contact Code 559

**Contact Code 560** 

INSULATOR MATERIAL: THERMOPLASTIC POLYESTER, UL 94V-0 DAP MATERIAL AVAILABLE UPON REQUEST

CONTACT MATERIAL; COPPER ALLOY

CONTACT PLATING: GOLD ON THE MATING AREA, TIN PLATING ON THE CONTACT TAILS, NICKEL UNDERPLATE

## 345/395 SERIES CARD EDGE CONNECTOR CONTACT CODE 555,556,558,559,560 DIMENSIONS

YOUR CONNECTION TO QUALITY & SERVICE

**EDAC INC** TORONTO, ONTARIO CANADA

THESE DRAWINGS AND SPECIFICATIONS ARE THE PROPERTY OF EDAC INC.,AND SHALL NOT BE REPRODUCED, OR COPIED OR USED AS THE BASIS FOR THE MANUFACTURE OR SALE OF APPARATUS WITHOUT WRITTEN PERMISSION.