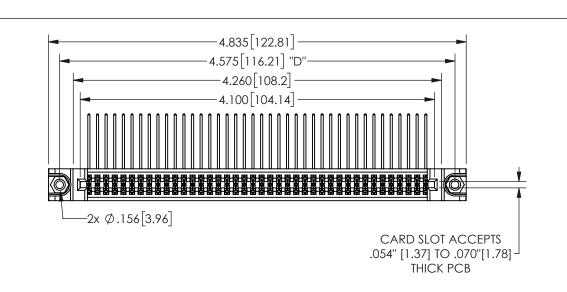

THIS IS A C.A.D. GENERATED DRAWING DO NOT MAKE MANUAL REVISIONS TO MASTER.

ISSUE NUMBER

ORIGINAL

1

.350[8.89] .600[15.24] .100[2.54]

<u>Contact Dimensions:</u>
559-90 Degree Bend (Code 541 Contacts)
See Sheet 2 for Contact Code 555, 556, 558, 559, 560 **Dimensions** 

| 345/395 SERIES | CARD EDGE CONNECTOR |
|----------------|---------------------|
| PART NUMBER:   | 345-080-559-288     |

YOUR CONNECTION TO QUALITY & SERVICE

**EDAC INC** TORONTO, ONTARIO CANADA

THESE DRAWINGS AND SPECIFICATIONS ARE THE PROPERTY OF EDAC INC.,AND SHALL NOT BE REPRODUCED,OR COPIED OR USED AS THE BASIS FOR THE MANUFACTURE OR SALE OF APPARATUS WITHOUT WRITTEN PERMISSION.