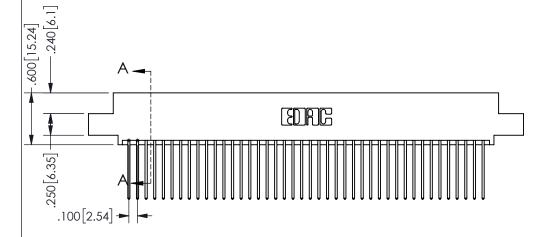

ISSUE NUMBER ORIGINAL

1

**Contact Code 558** 

Contact Code 559

**Contact Code 560** 

INSULATOR MATERIAL: THERMOPLASTIC POLYESTER, UL 94V-0 DAP MATERIAL AVAILABLE UPON REQUEST

CONTACT MATERIAL; COPPER ALLOY

CONTACT PLATING: GOLD ON THE MATING AREA, TIN PLATING ON THE CONTACT TAILS, NICKEL UNDERPLATE

## 345/395 SERIES CARD EDGE CONNECTOR CONTACT CODE 555,556,558,559,560 DIMENSIONS

YOUR CONNECTION TO QUALITY & SERVICE

**EDAC INC** TORONTO, ONTARIO CANADA

THESE DRAWINGS AND SPECIFICATIONS ARE THE PROPERTY OF EDAC INC.,AND SHALL NOT BE REPRODUCED, OR COPIED OR USED AS THE BASIS FOR THE MANUFACTURE OR SALE OF APPARATUS WITHOUT WRITTEN PERMISSION.