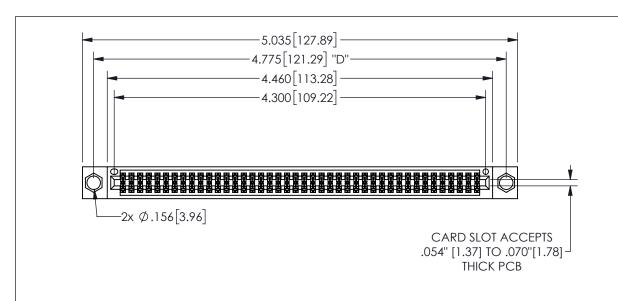

THIS IS A C.A.D. GENERATED DRAWING DO NOT MAKE MANUAL REVISIONS TO MASTER.

ISSUE NUMBER

1

ORIGINAL

.160 4.06 .330[8.38] POINT OF CARD SLOT CONTACT .370 9.4

<u>Contact Dimensions:</u>
542-Wire Wrap .025 Sq.(0.64 Sq.) - Tail LG=.645(16.38)
.100 (2.54) Contact Spacing x .200 (5.08) Row Spacing

345/395 SERIES CARD EDGE CONNECTOR PART NUMBER: 345-084-542-504

YOUR CONNECTION TO QUALITY & SERVICE

**EDAC INC** TORONTO, ONTARIO CANADA

THESE DRAWINGS AND SPECIFICATIONS ARE THE PROPERTY OF EDAC INC.,AND SHALL NOT BE REPRODUCED, OR COPIED OR USED AS THE BASIS FOR THE MANUFACTURE OR SALE OF APPARATUS WITHOUT WRITTEN PERMISSION.