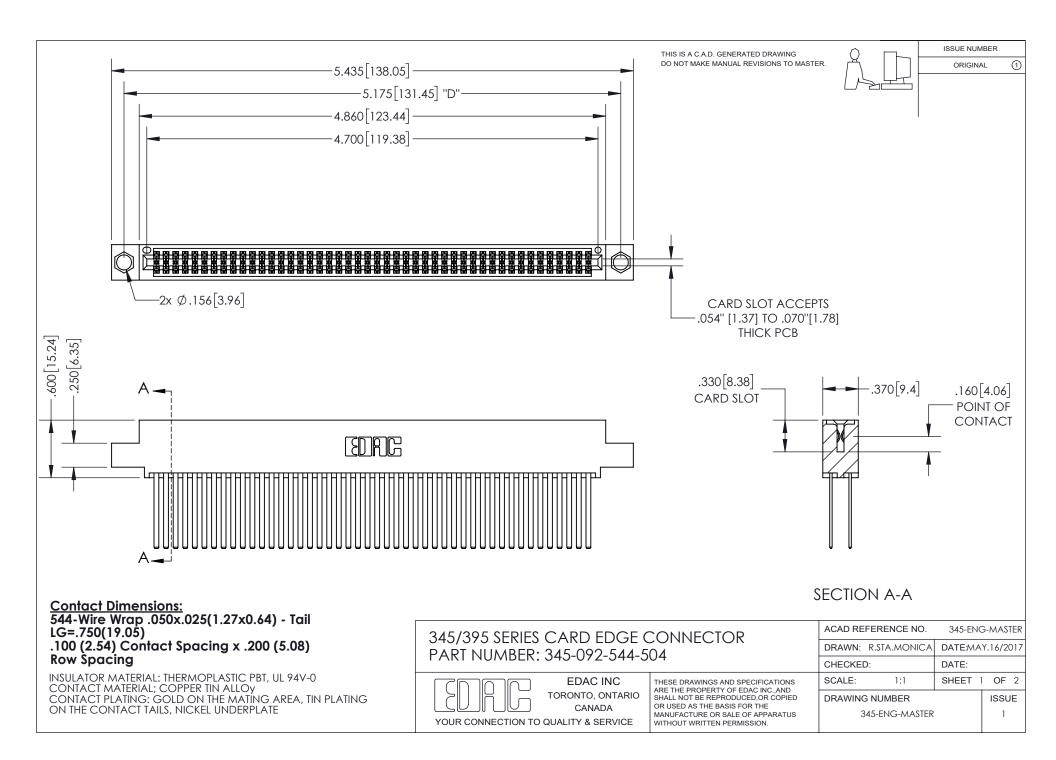

ISSUE NUMBER ORIGINAL

1

**Contact Code 558** 

**Contact Code 559** 

Contact Code 560

- INSULATOR MATERIAL: THERMOPLASTIC POLYESTER, UL 94V-0
- DAP MATERIAL AVAILABLE UPON REQUEST
- CONTACT MATERIAL; COPPER ALLOY

CONTACT PLATING: GOLD ON THE MATING AREA, TIN PLATING ON THE CONTACT TAILS, NICKEL UNDERPLATE

\*FOR ALL OTHER SPECIFICATIONS REFER TO SHEET 3\*