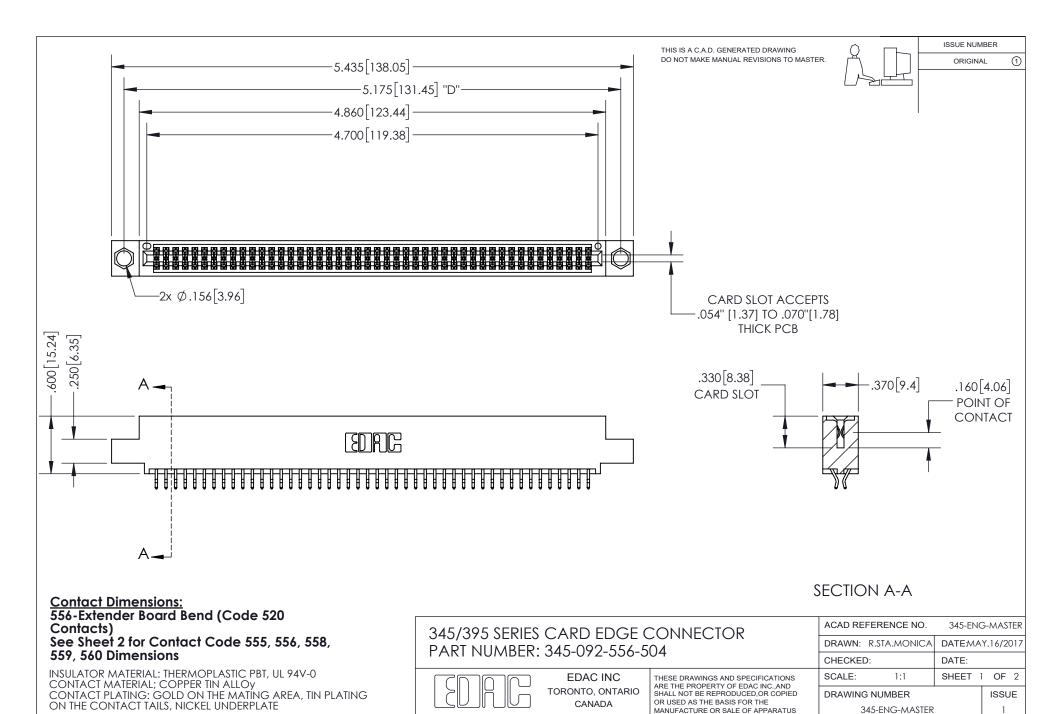

## 345/395 SERIES CARD EDGE CONNECTOR CONTACT CODE 555,556,558,559,560 DIMENSIONS

YOUR CONNECTION TO QUALITY & SERVICE

**EDAC INC** TORONTO, ONTARIO CANADA

THESE DRAWINGS AND SPECIFICATIONS ARE THE PROPERTY OF EDAC INC.,AND SHALL NOT BE REPRODUCED, OR COPIED OR USED AS THE BASIS FOR THE MANUFACTURE OR SALE OF APPARATUS WITHOUT WRITTEN PERMISSION.