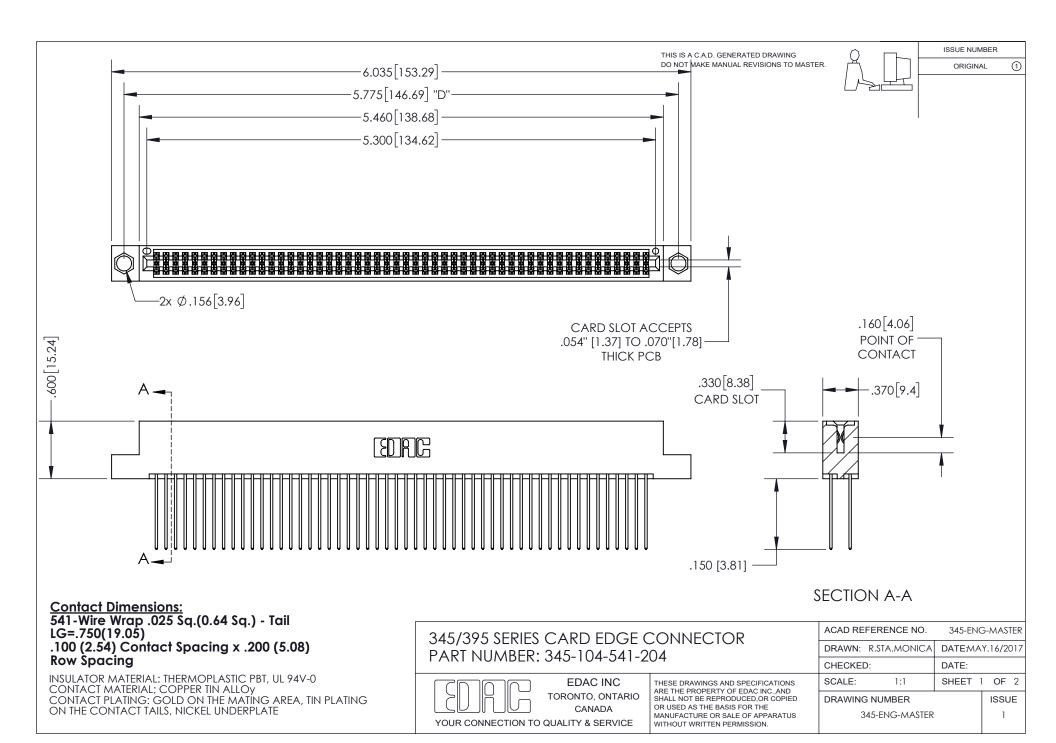

ISSUE NUMBER ORIGINAL

1

**Contact Code 558** 

**Contact Code 559** 

Contact Code 560

- INSULATOR MATERIAL: THERMOPLASTIC POLYESTER, UL 94V-0
- DAP MATERIAL AVAILABLE UPON REQUEST
- CONTACT MATERIAL; COPPER ALLOY