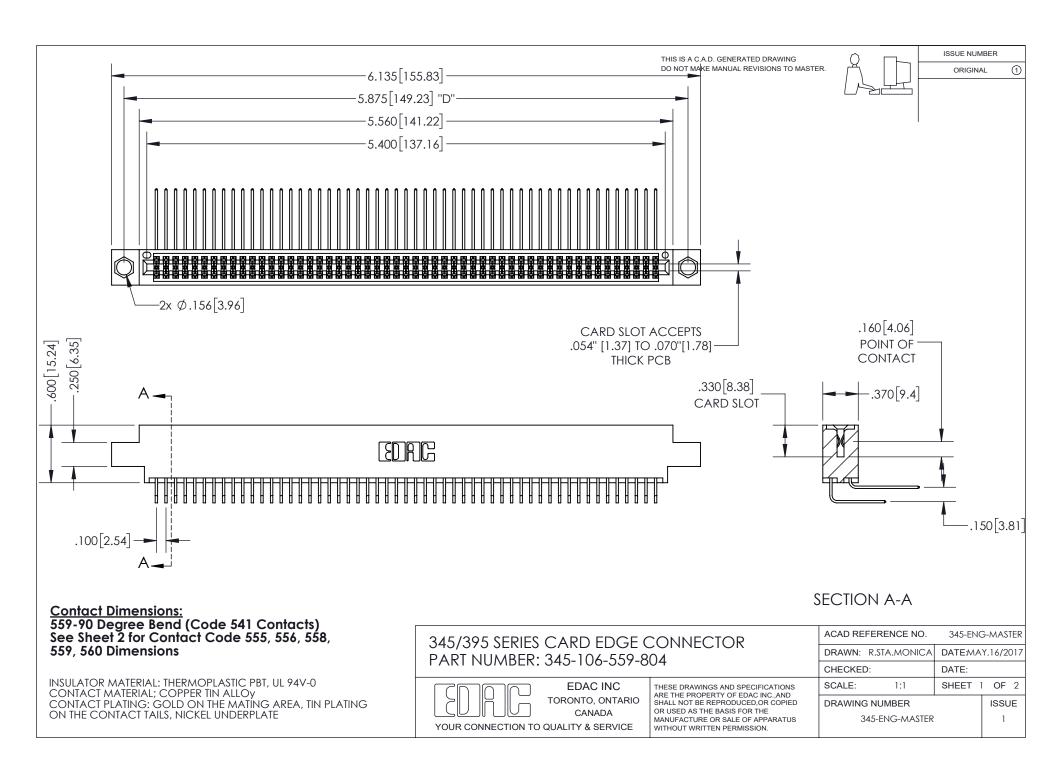

ISSUE NUMBER ORIGINAL

1

**Contact Code 558** 

**Contact Code 559** 

Contact Code 560

- INSULATOR MATERIAL: THERMOPLASTIC POLYESTER, UL 94V-0
- DAP MATERIAL AVAILABLE UPON REQUEST
- CONTACT MATERIAL; COPPER ALLOY