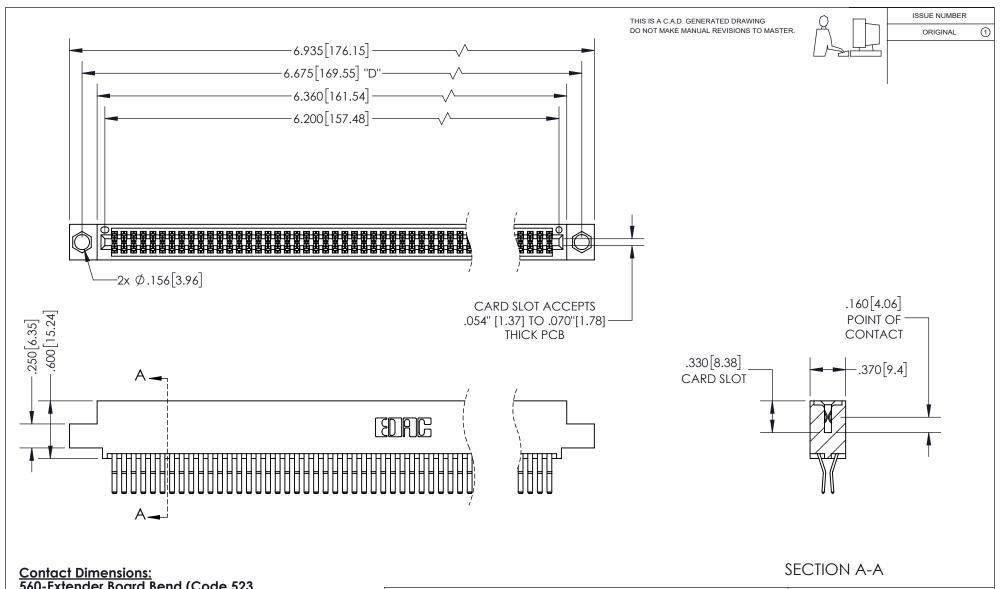

<u>Contact Dimensions:</u> 560-Extender Board Bend (Code 523 Contacts) See Sheet 2 for Contact Code 555, 556, 558, 559, 560 Dimensions

INSULATOR MATERIAL: THERMOPLASTIC PBT, UL 94V-0 CONTACT MATERIAL; COPPER TIN ALLOY CONTACT PLATING: GOLD ON THE MATING AREA, TIN PLATING ON THE CONTACT TAILS, NICKEL UNDERPLATE

## 345/395 SERIES CARD EDGE CONNECTOR PART NUMBER: 345-122-560-504

YOUR CONNECTION TO QUALITY & SERVICE

**EDAC INC** TORONTO, ONTARIO CANADA

THESE DRAWINGS AND SPECIFICATIONS ARE THE PROPERTY OF EDAC INC.,AND SHALL NOT BE REPRODUCED, OR COPIED OR USED AS THE BASIS FOR THE MANUFACTURE OR SALE OF APPARATUS WITHOUT WRITTEN PERMISSION.