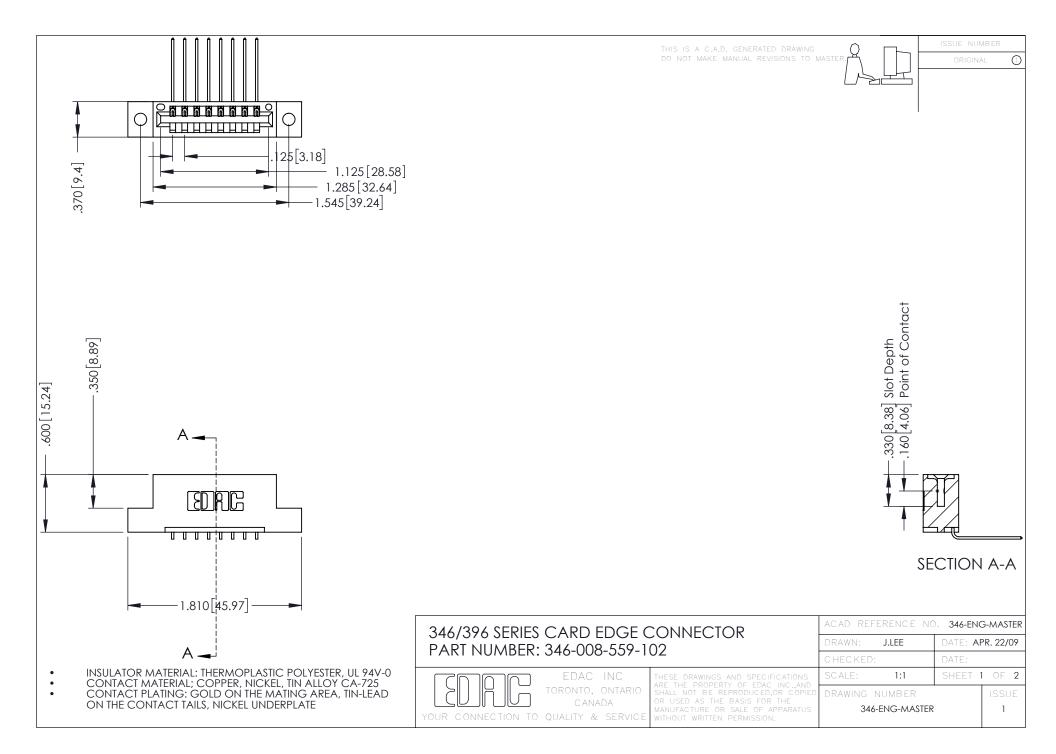

**Contact Code 555** 

**Contact Code 556** 

INSULATOR MATERIAL: THERMOPLASTIC POLYESTER, UL 94V-0 CONTACT MATERIAL; COPPER, NICKEL, TIN ALLOY CA-725

CONTACT PLATING: GOLD ON THE MATING AREA, TIN-LEAD ON THE CONTACT TAILS, NICKEL UNDERPLATE