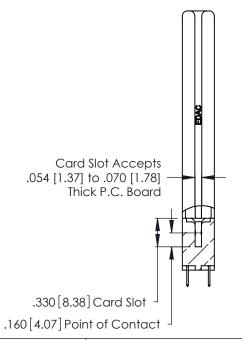

THIS IS A C.A.D. GENERATED DRAWING DO NOT MAKE MANUAL REVISIONS TO MASTER.

Contact Code 556

ISSUE NUMBER

ORIGINAL

1

**Contact Code 555** 

INSULATOR MATERIAL: THERMOPLASTIC POLYESTER, UL 94V-0 CONTACT MATERIAL; COPPER, NICKEL, TIN ALLOY CA-725 CONTACT PLATING: GOLD ON THE MATING AREA, TIN-LEAD ON THE CONTACT TAILS, NICKEL UNDERPLATE

## 346/396 SERIES CARD EDGE CONNECTOR CONTACT CODE 555,556,558,559,560 DIMENSIONS

YOUR CONNECTION TO QUALITY & SERVICE

**EDAC INC** TORONTO, ONTARIO CANADA

THESE DRAWINGS AND SPECIFICATIONS ARE THE PROPERTY OF EDAC INC.,AND SHALL NOT BE REPRODUCED, OR COPIED OR USED AS THE BASIS FOR THE MANUFACTURE OR SALE OF APPARATUS WITHOUT WRITTEN PERMISSION.