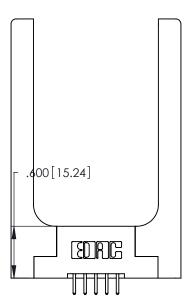

THIS IS A C.A.D. GENERATED DRAWING DO NOT MAKE MANUAL REVISIONS TO MASTER.

Contact Code 556

ISSUE NUMBER

ORIGINAL

1

**Contact Code 555** 

INSULATOR MATERIAL: THERMOPLASTIC POLYESTER, UL 94V-0 CONTACT MATERIAL; COPPER, NICKEL, TIN ALLOY CA-725 CONTACT PLATING: GOLD ON THE MATING AREA, TIN-LEAD ON THE CONTACT TAILS, NICKEL UNDERPLATE

## 346/396 SERIES CARD EDGE CONNECTOR CONTACT CODE 555,556,558,559,560 DIMENSIONS

YOUR CONNECTION TO QUALITY & SERVICE

**EDAC INC** TORONTO, ONTARIO CANADA

THESE DRAWINGS AND SPECIFICATIONS ARE THE PROPERTY OF EDAC INC.,AND SHALL NOT BE REPRODUCED, OR COPIED OR USED AS THE BASIS FOR THE MANUFACTURE OR SALE OF APPARATUS WITHOUT WRITTEN PERMISSION.