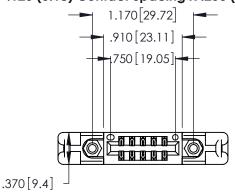

<u>Contact Dimensions:</u>
520-P.C. Tail .030x.018 (0.76x0.46) - Tail LG. = .175 (4.45) .125 (3.18) Contact Spacing x .250 (6.35) Row Spacing

- INSULATOR MATERIAL: THERMOPLASTIC POLYESTER, UL 94V-0 CONTACT MATERIAL; COPPER, NICKEL, TIN\_ALLOY CA-725
- CONTACT PLATING: GOLD ON THE MATING AREA, TIN-LEAD ON THE CONTACT TAILS, NICKEL UNDERPLATE

THIS IS A C.A.D. GENERATED DRAWING DO NOT MAKE MANUAL REVISIONS TO MASTER.

ISSUE NUMBER ORIGINAL 1

346/396 SERIES CARD EDGE CONNECTOR PART NUMBER: 346-010-520-258

**EDAC INC** TORONTO, ONTARIO CANADA

THESE DRAWINGS AND SPECIFICATIONS ARE THE PROPERTY OF EDAC INC.,AND SHALL NOT BE REPRODUCED, OR COPIED OR USED AS THE BASIS FOR THE MANUFACTURE OR SALE OF APPARATUS WITHOUT WRITTEN PERMISSION.