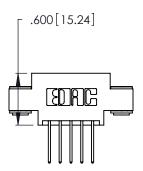

THIS IS A C.A.D. GENERATED DRAWING DO NOT MAKE MANUAL REVISIONS TO MASTER.

1

| Card Slot Accepts .054 [1.37] to .070 [1.78] —— Thick P.C. Board |
|------------------------------------------------------------------|
| .330 [8.38] Card Slot                                            |
| .330[8.38] Cara 3101 -                                           |
| .160 [4.07] Point of Contact $^{\perp}$                          |