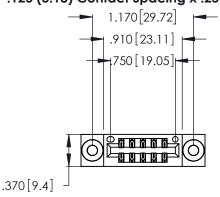

Contact Dimensions: 522-P.C. Tail .025 Sq. (0.64 Sq.) - Tail LG. =.440 (11.18) .125 (3.18) Contact Spacing x .250 (6.35) Row Spacing

- INSULATOR MATERIAL: THERMOPLASTIC POLYESTER, UL 94V-0 CONTACT MATERIAL; COPPER, NICKEL, TIN ALLOY CA-725
- CONTACT PLATING: GOLD ON THE MATING AREA, TIN-LEAD ON THE CONTACT TAILS, NICKEL UNDERPLATE

.375 [9.54]