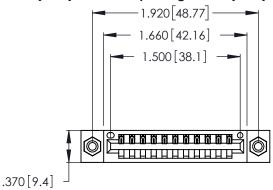

<u>Contact Dimensions:</u>
526-P.C. Tail .018 Sq. (0.46 Sq.) - Tail LG. =.350 (8.89)
.125 (3.18) Contact Spacing x .250 (6.35) Row Spacing

- INSULATOR MATERIAL: THERMOPLASTIC POLYESTER, UL 94V-0 CONTACT MATERIAL; COPPER, NICKEL, TIN ALLOY CA-725
- CONTACT PLATING: GOLD ON THE MATING AREA, TIN-LEAD ON THE CONTACT TAILS, NICKEL UNDERPLATE

THIS IS A C.A.D. GENERATED DRAWING DO NOT MAKE MANUAL REVISIONS TO MASTER.

ISSUE NUMBER ORIGINAL 1

346/396 SERIES CARD EDGE CONNECTOR PART NUMBER: 346-011-526-108

**EDAC INC** TORONTO, ONTARIO CANADA

THESE DRAWINGS AND SPECIFICATIONS ARE THE PROPERTY OF EDAC INC., AND SHALL NOT BE REPRODUCED, OR COPIED OR USED AS THE BASIS FOR THE MANUFACTURE OR SALE OF APPARATUS WITHOUT WRITTEN PERMISSION.