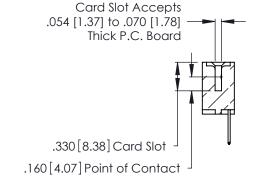

THIS IS A C.A.D. GENERATED DRAWING DO NOT MAKE MANUAL REVISIONS TO MASTER.

ISSUE NUMBER

ORIGINAL

1

**Contact Code 555** 

Contact Code 556

**Contact Code 558** 

**Contact Code 559** 

Contact Code 560

INSULATOR MATERIAL: THERMOPLASTIC POLYESTER, UL 94V-0 CONTACT MATERIAL; COPPER, NICKEL, TIN ALLOY CA-725 CONTACT PLATING: GOLD ON THE MATING AREA, TIN-LEAD

ON THE CONTACT TAILS, NICKEL UNDERPLATE