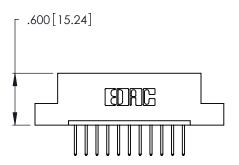

THIS IS A C.A.D. GENERATED DRAWING DO NOT MAKE MANUAL REVISIONS TO MASTER.

ISSUE NUMBER ORIGINAL 1

346/396 SERIES CARD EDGE CONNECTOR PART NUMBER: 346-011-526-108

**EDAC INC** TORONTO, ONTARIO CANADA

THESE DRAWINGS AND SPECIFICATIONS ARE THE PROPERTY OF EDAC INC., AND SHALL NOT BE REPRODUCED, OR COPIED OR USED AS THE BASIS FOR THE MANUFACTURE OR SALE OF APPARATUS WITHOUT WRITTEN PERMISSION.

346/396 SERIES CARD EDGE CONNECTOR CONTACT CODE 555,556,558,559,560 DIMENSIONS

YOUR CONNECTION TO QUALITY & SERVICE

**EDAC INC** TORONTO, ONTARIO CANADA

THESE DRAWINGS AND SPECIFICATIONS ARE THE PROPERTY OF EDAC INC.,AND SHALL NOT BE REPRODUCED, OR COPIED OR USED AS THE BASIS FOR THE MANUFACTURE OR SALE OF APPARATUS WITHOUT WRITTEN PERMISSION.