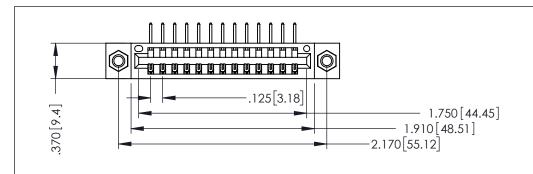

## 346/396 SERIES CARD EDGE CONNECTOR CONTACT CODE 555,556,558,559,560 DIMENSIONS

YOUR CONNECTION TO QUALITY & SERVICE

|   | ACAD REFERENCE NO | . 346-ENG-MASTER |
|---|-------------------|------------------|
|   | DRAWN: J.LEE      | DATE: APR. 22/09 |
|   | CHECKED:          | DATE:            |
| D | SCALE: 1:1        | SHEET 2 OF 2     |
|   | DRAWING NUMBER    | ISSUE            |

1

.330 [8.38] Slot Depth .160 [4.06] Point of Contact

INSULATOR MATERIAL: THERMOPLASTIC POLYESTER, UL 94V-0 CONTACT MATERIAL; COPPER, NICKEL, TIN ALLOY CA-725 CONTACT PLATING: GOLD ON THE MATING AREA, TIN-LEAD ON THE CONTACT TAILS, NICKEL UNDERPLATE