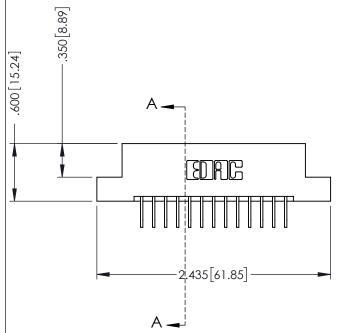

## 346/396 SERIES CARD EDGE CONNECTOR CONTACT CODE 555,556,558,559,560 DIMENSIONS

YOUR CONNECTION TO QUALITY & SERVICE

|   | ACAD REFERENCE NO | . 346-ENG-MASTER |
|---|-------------------|------------------|
|   | DRAWN: J.LEE      | DATE: APR. 22/09 |
|   | CHECKED:          | DATE:            |
| D | SCALE: 1:1        | SHEET 2 OF 2     |
|   | DRAWING NUMBER    | ISSUE            |

1

.330 [8.38] Slot Depth .160 [4.06] Point of Contact

INSULATOR MATERIAL: THERMOPLASTIC POLYESTER, UL 94V-0 CONTACT MATERIAL; COPPER, NICKEL, TIN ALLOY CA-725 CONTACT PLATING: GOLD ON THE MATING AREA, TIN-LEAD ON THE CONTACT TAILS, NICKEL UNDERPLATE